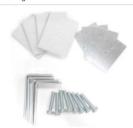

#### **Accessories**

Index 2M-X414LKPIPT5

Name Mounting clips set for plasterboard ceiling