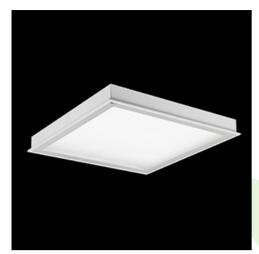

Product: AGAT CLEAN LED P SMOOTH 3750 MICRO-PRM SH E IP65 830 / 600X300

Index: 19.4044.4211.34

#### **Description**

Luminary designed to module and gypsum and cardboard suspended ceilings, equipped with the highly efficient LED panels. Luminary body made from steel sheet, powder coated in white. Optical systems and diffusers mounted in an aluminum frame. The product ensures a homogeneous distribution of light on the iris without shadows and lighter points directly below the LED sources. Luminary recommended for: emergency departments, intensive care units, and treatment rooms.

#### **Product information**

Category Clean luminaires - recessed

Family AGAT CLEAN LED SMOOTH

Name AGAT CLEAN LED P SMOOTH 3750 MICRO-PRM SH E IP65 830 / 600X300

Index 19.4044.4211.34

### Mechanical data

| Assembly           | mounted in module ceilings, as well as<br>plasterboard ceilings  |
|--------------------|------------------------------------------------------------------|
| Material           | steel sheet                                                      |
| Color              | white                                                            |
| Diffuser           | Micro-PRM SH (micro-prismatic diffuser PMMA with hardened glass) |
| Impact resistant   | IK08                                                             |
| Dimensions [mm]    | 596 x 296 x 76                                                   |
| Mounting hole [mm] | 580 x 280                                                        |