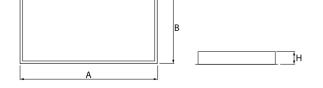

### Mechanical data

| Assembly           | mounted in module ceilings, as well as<br>plasterboard ceilings  |
|--------------------|------------------------------------------------------------------|
| Material           | steel sheet                                                      |
| Color              | white                                                            |
| Diffuser           | Micro-PRM SH (micro-prismatic diffuser PMMA with hardened glass) |
| Impact resistant   | IK08                                                             |
| Dimensions [mm]    | 596 x 296 x 76                                                   |
| Mounting hole [mm] | 580 x 280                                                        |