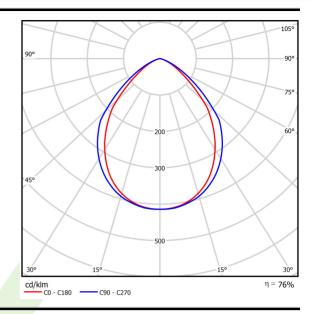

## Light and electrical data

| Light source                                                         | LED                                    |
|----------------------------------------------------------------------|----------------------------------------|
| Luminous flux LED [lm]                                               | 3750                                   |
| LED power [W]                                                        | 24                                     |
| Luminaire luminous flux [lm]                                         | 2881                                   |
| Power of luminaire [W]                                               | 29                                     |
| Luminaire's light efficiency [lm/W]                                  | 99,3                                   |
| Color of the light [K]                                               | 3000                                   |
| CRI                                                                  | >80                                    |
| SDCM (LED sources)                                                   | 5                                      |
| Beam angle [°]                                                       | (C0-C180) / (C90-C270) - 87,4° / 89,2° |
| Protection against electric shock                                    | I                                      |
| Protection degree                                                    | IP65                                   |
|                                                                      |                                        |
| Voltage                                                              | 220240 V, 5060 Hz                      |
| Voltage Lifetime of LED sources [h]                                  | 220240 V, 5060 Hz<br>60000             |
|                                                                      | ,                                      |
| Lifetime of LED sources [h]                                          | 60000                                  |
| Lifetime of LED sources [h] Lx/By                                    | 60000<br>L80/B10                       |
| Lifetime of LED sources [h]  Lx/By  Operating temperature range [°C] | 60000<br>L80/B10<br>5 ÷ 30             |

# A graph of light