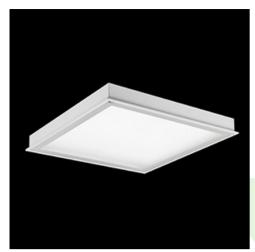

Product: AGAT CLEAN LED P SMOOTH 2700 MICRO-PRM SH E IP65 830 / 600X300

Index: 19.4044.4111.34

#### **Description**

Luminary designed to module and gypsum and cardboard suspended ceilings, equipped with the highly efficient LED panels. Luminary body made from steel sheet, powder coated in white. Optical systems and diffusers mounted in an aluminum frame. The product ensures a homogeneous distribution of light on the iris without shadows and lighter points directly below the LED sources. Luminary recommended for: emergency departments, intensive care units, and treatment rooms.

#### **Product information**

Category Clean luminaires - recessed

Family AGAT CLEAN LED SMOOTH

Name AGAT CLEAN LED P SMOOTH 2700 MICRO-PRM SH E IP65 830 / 600X300

Index 19.4044.4111.34