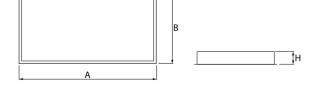

### Mechanical data

| Assembly           | mounted in module ceilings, as well as plasterboard ceilings     |
|--------------------|------------------------------------------------------------------|
| Material           | steel sheet                                                      |
| Color              | white                                                            |
| Diffuser           | Micro-PRM SH (micro-prismatic diffuser PMMA with hardened glass) |
| Impact resistant   | IK08                                                             |
| Dimensions [mm]    | 596 x 296 x 76                                                   |
| Mounting hole [mm] | 580 x 280                                                        |