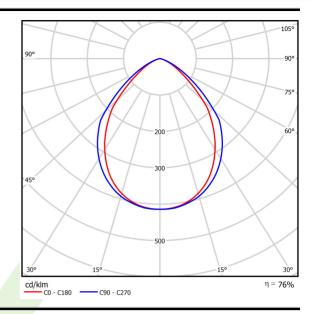

## Light and electrical data

| Light source                           | LED                                    |
|----------------------------------------|----------------------------------------|
| Luminous flux LED [lm]                 | 2835                                   |
| LED power [W]                          | 15,3                                   |
| Luminaire luminous flux [lm]           | 2178                                   |
| Power of luminaire [W]                 | 16,3                                   |
| Luminaire's light efficiency [lm/W]    | 133,6                                  |
| Color of the light [K]                 | 3000                                   |
| CRI                                    | >80                                    |
| SDCM (LED sources)                     | 3                                      |
| Beam angle [°]                         | (C0-C180) / (C90-C270) - 87,4° / 89,2° |
| Protection against electric shock      | I                                      |
| Protection degree                      | IP65                                   |
| Voltage                                | 220240 V, 5060 Hz                      |
| Lifetime of LED sources [h]            |                                        |
| Lifetime of LED sources [h]            | 60000                                  |
| Lx/By                                  | 60000<br>L80/B10                       |
|                                        |                                        |
| Lx/By                                  | L80/B10                                |
| Lx/By Operating temperature range [°C] | L80/B10<br>5 ÷ 30                      |

# A graph of light