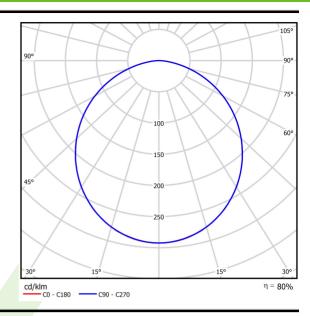

### Light and electrical data

| Light source                        | LED                                      |
|-------------------------------------|------------------------------------------|
| Luminous flux LED [lm]              | 15000                                    |
| LED power [W]                       | 98                                       |
| Luminaire luminous flux [lm]        | 12074                                    |
| Power of luminaire [W]              | 117                                      |
| Luminaire's light efficiency [lm/W] | 103,2                                    |
| Color of the light [K]              | 4000                                     |
| CRI                                 | >80                                      |
| SDCM (LED sources)                  | 5                                        |
| Beam angle [°]                      | (C0-C180) / (C90-C270) - 109,6° / 109,6° |
| Protection against electric shock   | I                                        |
| Protection degree                   | IP65                                     |
| Voltage                             | 220240 V, 5060 Hz                        |
| Lifetime of LED sources [h]         | 60000                                    |
| Lx/By                               | L80/B10                                  |
| Operating temperature range [°C]    | 5 ÷ 30                                   |
| Driver                              | standard on/off (E)                      |
| Power factor cos φ                  | >0,95                                    |
| Circuit load capacity               | 15 (B10), 24 (B16), 24(C10), 40 (C16)    |

# A graph of light