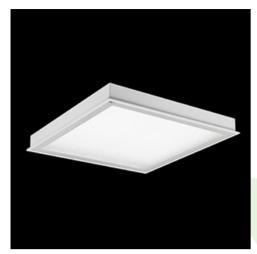

**Product:** AGAT CLEAN LED P SMOOTH 15000 SHM E IP65 840 / 1200X600

Index: 19.4044.3821.34

### **Description**

Luminary designed to module and gypsum and cardboard suspended ceilings, equipped with the highly efficient LED panels. Luminary body made from steel sheet, powder coated in white. Optical systems and diffusers mounted in an aluminum frame. The product ensures a homogeneous distribution of light on the iris without shadows and lighter points directly below the LED sources. Luminary recommended for: emergency departments, intensive care units, and treatment rooms

#### **Product information**

Category Clean luminaires - recessed

Family AGAT CLEAN LED SMOOTH

Name AGAT CLEAN LED P SMOOTH 15000 SHM E IP65 840 / 1200X600

Index 19.4044.3821.34

## Mechanical data

| Assembly           | mounted in module ceilings, as well as plasterboard ceilings |
|--------------------|--------------------------------------------------------------|
| Material           | steel sheet                                                  |
| Color              | white                                                        |
| Diffuser           | SHM (hardened mat glass)                                     |
| Impact resistant   | IK08                                                         |
| Weight [kg]        | 14                                                           |
| Dimensions [mm]    | 1196 x 596 x 76                                              |
| Mounting hole [mm] | 1180 x 580                                                   |