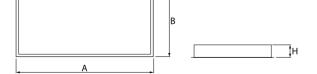

## Mechanical data

| Assembly           | mounted in module ceilings, as well as plasterboard ceilings |
|--------------------|--------------------------------------------------------------|
| Material           | steel sheet                                                  |
| Color              | white                                                        |
| Diffuser           | SHM (hardened mat glass)                                     |
| Impact resistant   | IK08                                                         |
| Weight [kg]        | 14                                                           |
| Dimensions [mm]    | 1196 x 596 x 76                                              |
| Mounting hole [mm] | 1180 x 580                                                   |