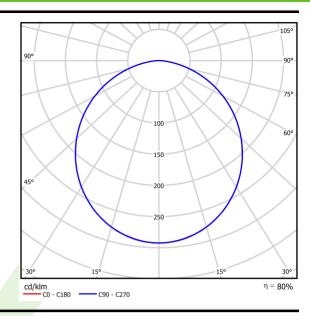

## Light and electrical data

| Light source                        | LED                                      |
|-------------------------------------|------------------------------------------|
| Luminous flux LED [lm]              | 10800                                    |
| LED power [W]                       | 65                                       |
| Luminaire luminous flux [lm]        | 8693                                     |
| Power of luminaire [W]              | 71                                       |
| Luminaire's light efficiency [lm/W] | 122,4                                    |
| Color of the light [K]              | 4000                                     |
| CRI                                 | >80                                      |
| SDCM (LED sources)                  | 3                                        |
| Beam angle [°]                      | (C0-C180) / (C90-C270) - 109,6° / 109,6° |
| Protection against electric shock   | I                                        |
| Protection degree                   | IP65                                     |
| Voltage                             | 220240 V, 5060 Hz                        |
| Lifetime of LED sources [h]         | 60000                                    |
| Lx/By                               | L80/B10                                  |
| Operating temperature range [°C]    | 5 ÷ 30                                   |
| Driver                              | standard on/off (E)                      |
| Power factor cos φ                  | >0,95                                    |
| Circuit load capacity               | 15 (B10), 24 (B16), 24(C10), 40 (C16)    |

# A graph of light