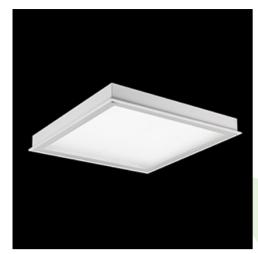

**Product:** AGAT CLEAN LED P SMOOTH 10800 SHM E IP65 840 / 1200X600

Index: 19.4044.3721.34

### **Description**

Luminary designed to module and gypsum and cardboard suspended ceilings, equipped with the highly efficient LED panels. Luminary body made from steel sheet, powder coated in white. Optical systems and diffusers mounted in an aluminum frame. The product ensures a homogeneous distribution of light on the iris without shadows and lighter points directly below the LED sources. Luminary recommended for: emergency departments, intensive care units, and treatment rooms.

#### **Product information**

Category Clean luminaires - recessed

Family AGAT CLEAN LED SMOOTH

Name AGAT CLEAN LED P SMOOTH 10800 SHM E IP65 840 / 1200X600

Index 19.4044.3721.34

# Mechanical data

| Assembly           | mounted in module ceilings, as well as plasterboard ceilings |
|--------------------|--------------------------------------------------------------|
| Material           | steel sheet                                                  |
| Color              | white                                                        |
| Diffuser           | SHM (hardened mat glass)                                     |
| Impact resistant   | IK08                                                         |
| Weight [kg]        | 14                                                           |
| Dimensions [mm]    | 1196 x 596 x 76                                              |
| Mounting hole [mm] | 1180 x 580                                                   |