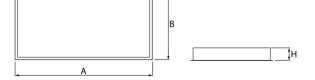

# Mechanical data

| Assembly           | mounted in module ceilings, as well as plasterboard ceilings |
|--------------------|--------------------------------------------------------------|
| Material           | steel sheet                                                  |
| Color              | white                                                        |
| Diffuser           | SHM (hardened mat glass)                                     |
| Impact resistant   | IK08                                                         |
| Weight [kg]        | 14                                                           |
| Dimensions [mm]    | 1196 x 596 x 76                                              |
| Mounting hole [mm] | 1180 x 580                                                   |