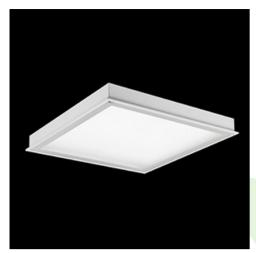

**Product: AGAT CLEAN LED P SMOOTH 10800 SHM E IP65 830 / 1200X600** 

Index: 19.4044.3711.34

### **Description**

Luminary designed to module and gypsum and cardboard suspended ceilings, equipped with the highly efficient LED panels. Luminary body made from steel sheet, powder coated in white. Optical systems and diffusers mounted in an aluminum frame. The product ensures a homogeneous distribution of light on the iris without shadows and lighter points directly below the LED sources. Luminary recommended for: emergency departments, intensive care units, and treatment rooms

#### **Product information**

Category Clean luminaires - recessed

Family AGAT CLEAN LED SMOOTH

Name AGAT CLEAN LED P SMOOTH 10800 SHM E IP65 830 / 1200X600

Index 19.4044.3711.34

# Mechanical data

| Assembly           | mounted in module ceilings, as well as plasterboard ceilings |
|--------------------|--------------------------------------------------------------|
| Material           | steel sheet                                                  |
| Color              | white                                                        |
| Diffuser           | SHM (hardened mat glass)                                     |
| Impact resistant   | IK08                                                         |
| Weight [kg]        | 14                                                           |
| Dimensions [mm]    | 1196 x 596 x 76                                              |
| Mounting hole [mm] | 1180 x 580                                                   |