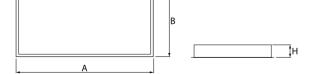

# Mechanical data

| Assembly           | mounted in module ceilings, as well as plasterboard ceilings |
|--------------------|--------------------------------------------------------------|
| Material           | steel sheet                                                  |
| Color              | white                                                        |
| Diffuser           | SHM (hardened mat glass)                                     |
| Impact resistant   | IK08                                                         |
| Weight [kg]        | 14                                                           |
| Dimensions [mm]    | 1196 x 596 x 76                                              |
| Mounting hole [mm] | 1180 x 580                                                   |