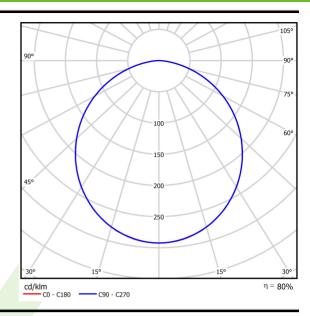

### Light and electrical data

| Light source                        | LED                                      |
|-------------------------------------|------------------------------------------|
| Luminous flux LED [lm]              | 10800                                    |
| LED power [W]                       | 65                                       |
| Luminaire luminous flux [lm]        | 8693                                     |
| Power of luminaire [W]              | 71                                       |
| Luminaire's light efficiency [lm/W] | 122,4                                    |
| Color of the light [K]              | 3000                                     |
| CRI                                 | >80                                      |
| SDCM (LED sources)                  | 3                                        |
| Beam angle [°]                      | (C0-C180) / (C90-C270) - 109,6° / 109,6° |
| Protection against electric shock   | I                                        |
| Protection degree                   | IP65                                     |
| Voltage                             | 220240 V, 5060 Hz                        |
| Lifetime of LED sources [h]         | 60000                                    |
| Lx/By                               | L80/B10                                  |
| Operating temperature range [°C]    | 5 ÷ 30                                   |
| Driver                              | standard on/off (E)                      |
|                                     |                                          |
| Power factor cos φ                  | >0,95                                    |

# A graph of light