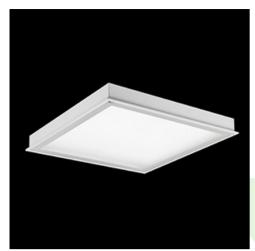

### **Description**

Luminary designed to module and gypsum and cardboard suspended ceilings, equipped with the highly efficient LED panels. Luminary body made from steel sheet, powder coated in white. Optical systems and diffusers mounted in an aluminum frame. The product ensures a homogeneous distribution of light on the iris without shadows and lighter points directly below the LED sources. Luminary recommended for: emergency departments, intensive care units, and treatment rooms. \*Selected luminary variants are available with ENEC certificate.

#### **Product information**

Category Clean luminaires - recessed

Family AGAT CLEAN LED SMOOTH

Name AGAT CLEAN LED P SMOOTH 7500 SHM E IP65 830 / 1200X300

Index 19.4044.3411.34

## Mechanical data

| Assembly           | mounted in module ceilings, as well as plasterboard ceilings |
|--------------------|--------------------------------------------------------------|
| Material           | steel sheet                                                  |
| Color              | white                                                        |
| Diffuser           | SHM (hardened mat glass)                                     |
| Impact resistant   | IK08                                                         |
| Dimensions [mm]    | 1196 x 296 x 76                                              |
| Mounting hole [mm] | 1180 x 280                                                   |