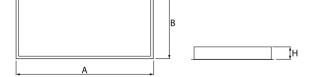

## Mechanical data

| Assembly           | mounted in module ceilings, as well as plasterboard ceilings |
|--------------------|--------------------------------------------------------------|
| Material           | steel sheet                                                  |
| Color              | white                                                        |
| Diffuser           | SHM (hardened mat glass)                                     |
| Impact resistant   | IK08                                                         |
| Dimensions [mm]    | 1196 x 296 x 76                                              |
| Mounting hole [mm] | 1180 x 280                                                   |