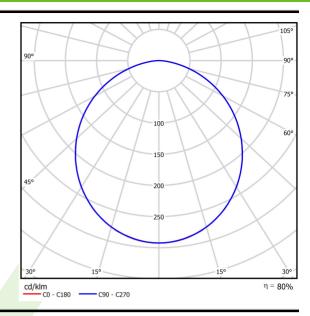

### Light and electrical data

| Light source                        | LED                                      |
|-------------------------------------|------------------------------------------|
| Luminous flux LED [lm]              | 7875                                     |
| LED power [W]                       | 39,8                                     |
| Luminaire luminous flux [lm]        | 6339                                     |
| Power of luminaire [W]              | 42,2                                     |
| Luminaire's light efficiency [lm/W] | 150,2                                    |
| Color of the light [K]              | 3000                                     |
| CRI                                 | >80                                      |
| SDCM (LED sources)                  | 5                                        |
| Beam angle [°]                      | (C0-C180) / (C90-C270) - 109,6° / 109,6° |
| Protection against electric shock   | I                                        |
| Protection degree                   | IP65                                     |
| Voltage                             | 220240 V, 5060 Hz                        |
| Lifetime of LED sources [h]         | 60000                                    |
| Lx/By                               | L80/B10                                  |
| Operating temperature range [°C]    | 5 ÷ 30                                   |
| Driver                              | standard on/off (E)                      |
| Power factor cos φ                  | >0,95                                    |
|                                     |                                          |

# A graph of light