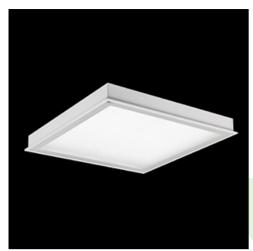

## **Description**

Luminary designed to module and gypsum and cardboard suspended ceilings, equipped with the highly efficient LED panels. Luminary body made from steel sheet, powder coated in white. Optical systems and diffusers mounted in an aluminum frame. The product ensures a homogeneous distribution of light on the iris without shadows and lighter points directly below the LED sources. Luminary recommended for: emergency departments, intensive care units, and treatment rooms. \*Selected luminary variants are available with ENEC certificate.

## **Product information**

Category Clean luminaires - recessed
Family AGAT CLEAN LED SMOOTH
Name AGAT CLEAN LED P SMOOTH 5400 SHM E IP65 840 / 1200X300
Index 19.4044.3321.34

| Light source                        | LED                                      |
|-------------------------------------|------------------------------------------|
| Luminous flux LED [lm]              | 6061                                     |
| LED power [W]                       | 30,6                                     |
| Luminaire luminous flux [lm]        | 4878                                     |
| Power of luminaire [W]              | 33,2                                     |
| Luminaire's light efficiency [lm/W] | 146,9                                    |
| Color of the light [K]              | 4000                                     |
| CRI                                 | >80                                      |
| SDCM (LED sources)                  | 3                                        |
| Beam angle [°]                      | (C0-C180) / (C90-C270) - 109,6° / 109,6° |
| Protection against electric shock   | I                                        |
| Protection degree                   | IP65                                     |
| Voltage                             | 220240 V, 5060 Hz                        |
| Lifetime of LED sources [h]         | 60000                                    |
| Lx/By                               | L80/B10                                  |
| Operating temperature range [°C]    | 5 ÷ 30                                   |
| Driver                              | standard on/off (E)                      |
| Power factor $\cos \phi$            | >0,95                                    |
| Circuit load capacity               | 22 (B10), 34 (B16), 33 (C10), 54 (C16)   |

| Assembly           | mounted in module ceilings, as well as plasterboard ceilings |
|--------------------|--------------------------------------------------------------|
| Material           | steel sheet                                                  |
| Color              | white                                                        |
| Diffuser           | SHM (hardened mat glass)                                     |
| Impact resistant   | IK08                                                         |
| Weight [kg]        | 5,49                                                         |
| Dimensions [mm]    | 1196 x 296 x 76                                              |
| Mounting hole [mm] | 1180 x 280                                                   |