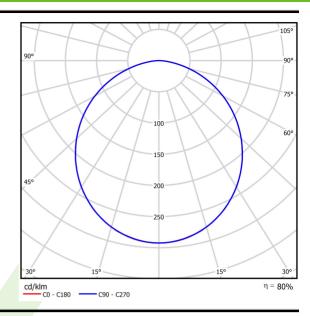

## **Product information**

Category Clean luminaires - recessed
Family AGAT CLEAN LED SMOOTH
Name AGAT CLEAN LED P SMOOTH 5400 SHM E IP65 840 / 1200X300
Index 19.4044.3321.34

| Light source                        | LED                                      |
|-------------------------------------|------------------------------------------|
| Luminous flux LED [lm]              | 6061                                     |
| LED power [W]                       | 30,6                                     |
| Luminaire luminous flux [lm]        | 4878                                     |
| Power of luminaire [W]              | 33,2                                     |
| Luminaire's light efficiency [lm/W] | 146,9                                    |
| Color of the light [K]              | 4000                                     |
| CRI                                 | >80                                      |
| SDCM (LED sources)                  | 3                                        |
| Beam angle [°]                      | (C0-C180) / (C90-C270) - 109,6° / 109,6° |
| Protection against electric shock   | I                                        |
| Protection degree                   | IP65                                     |
| Voltage                             | 220240 V, 5060 Hz                        |
| Lifetime of LED sources [h]         | 60000                                    |
| Lx/By                               | L80/B10                                  |
| Operating temperature range [°C]    | 5 ÷ 30                                   |
| Driver                              | standard on/off (E)                      |
| Power factor $\cos \phi$            | >0,95                                    |
| Circuit load capacity               | 22 (B10), 34 (B16), 33 (C10), 54 (C16)   |

## A graph of light