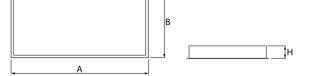

| Assembly           | mounted in module ceilings, as well as plasterboard ceilings |
|--------------------|--------------------------------------------------------------|
| Material           | steel sheet                                                  |
| Color              | white                                                        |
| Diffuser           | SHM (hardened mat glass)                                     |
| Impact resistant   | IK08                                                         |
| Weight [kg]        | 5,49                                                         |
| Dimensions [mm]    | 1196 x 296 x 76                                              |
| Mounting hole [mm] | 1180 x 280                                                   |