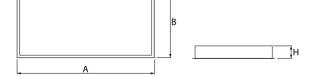

# Mechanical data

| Assembly           | mounted in module ceilings, as well as plasterboard ceilings |
|--------------------|--------------------------------------------------------------|
| Material           | steel sheet                                                  |
| Color              | white                                                        |
| Diffuser           | SHM (hardened mat glass)                                     |
| Impact resistant   | IK08                                                         |
| Dimensions [mm]    | 1196 x 296 x 76                                              |
| Mounting hole [mm] | 1180 x 280                                                   |