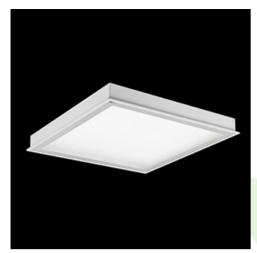

Product: AGAT CLEAN LED P SMOOTH 5400 SHM E IP65 830 / 1200X300

Index: 19.4044.3311.34

### **Description**

Luminary designed to module and gypsum and cardboard suspended ceilings, equipped with the highly efficient LED panels. Luminary body made from steel sheet, powder coated in white. Optical systems and diffusers mounted in an aluminum frame. The product ensures a homogeneous distribution of light on the iris without shadows and lighter points directly below the LED sources. Luminary recommended for: emergency departments, intensive care units, and treatment rooms. \*Selected luminary variants are available with ENEC certificate.

#### **Product information**

Category Clean luminaires - recessed

Family AGAT CLEAN LED SMOOTH

Name AGAT CLEAN LED P SMOOTH 5400 SHM E IP65 830 / 1200X300

Index 19.4044.3311.34

# Mechanical data

| Assembly           | mounted in module ceilings, as well as plasterboard ceilings |
|--------------------|--------------------------------------------------------------|
| Material           | steel sheet                                                  |
| Color              | white                                                        |
| Diffuser           | SHM (hardened mat glass)                                     |
| Impact resistant   | IK08                                                         |
| Dimensions [mm]    | 1196 x 296 x 76                                              |
| Mounting hole [mm] | 1180 x 280                                                   |