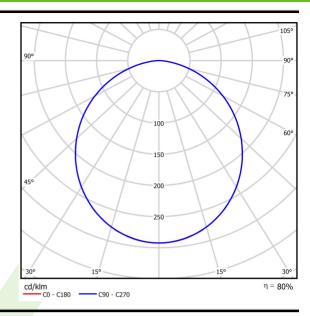

## Light and electrical data

| Light source                        | LED                                      |
|-------------------------------------|------------------------------------------|
| Luminous flux LED [lm]              | 5741                                     |
| LED power [W]                       | 30,6                                     |
| Luminaire luminous flux [lm]        | 4621                                     |
| Power of luminaire [W]              | 33,2                                     |
| Luminaire's light efficiency [lm/W] | 139,2                                    |
| Color of the light [K]              | 3000                                     |
| CRI                                 | >80                                      |
| SDCM (LED sources)                  | 3                                        |
| Beam angle [°]                      | (C0-C180) / (C90-C270) - 109,6° / 109,6° |
| Protection against electric shock   | 1                                        |
| Protection degree                   | IP65                                     |
| Voltage                             | 220240 V, 5060 Hz                        |
| Lifetime of LED sources [h]         | 60000                                    |
| Lx/By                               | L80/B10                                  |
| Operating temperature range [°C]    | 5 ÷ 30                                   |
| Driver                              | standard on/off (E)                      |
| Power factor cos φ                  | >0,95                                    |
| Circuit load capacity               | 22 (B10), 34 (B16), 33 (C10), 54 (C16)   |

# A graph of light