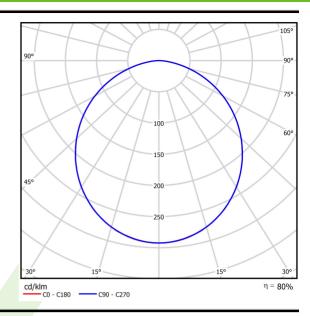

### Light and electrical data

| Light source                        | LED                                      |
|-------------------------------------|------------------------------------------|
| Luminous flux LED [lm]              | 3750                                     |
| LED power [W]                       | 24                                       |
| Luminaire luminous flux [lm]        | 3018                                     |
| Power of luminaire [W]              | 29                                       |
| Luminaire's light efficiency [lm/W] | 104,1                                    |
| Color of the light [K]              | 3000                                     |
| CRI                                 | >80                                      |
| SDCM (LED sources)                  | 5                                        |
| Beam angle [°]                      | (C0-C180) / (C90-C270) - 109,6° / 109,6° |
| Protection against electric shock   | I                                        |
| Protection degree                   | IP65                                     |
| Voltage                             | 220240 V, 5060 Hz                        |
| Lifetime of LED sources [h]         | 60000                                    |
| Lx/By                               | L80/B10                                  |
| Operating temperature range [°C]    | 5 ÷ 30                                   |
| Driver                              | standard on/off (E)                      |
| Power factor cos φ                  | >0,95                                    |
| Circuit load capacity               | 15 (B10), 24 (B16), 24 (C10), 40 (C16)   |

## A graph of light