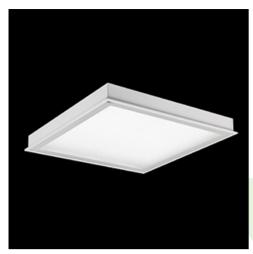

### **Description**

Luminary designed to module and gypsum and cardboard suspended ceilings, equipped with the highly efficient LED panels. Luminary body made from steel sheet, powder coated in white. Optical systems and diffusers mounted in an aluminum frame. The product ensures a homogeneous distribution of light on the iris without shadows and lighter points directly below the LED sources. Luminary recommended for: emergency departments, intensive care units, and treatment

# Mechanical data

| Assembly           | mounted in module ceilings, as well as plasterboard ceilings |
|--------------------|--------------------------------------------------------------|
| Material           | steel sheet                                                  |
| Color              | white                                                        |
| Diffuser           | SHM (hardened mat glass)                                     |
| Impact resistant   | IK08                                                         |
| Weight [kg]        | 4,2                                                          |
| Dimensions [mm]    | 596 x 296 x 76                                               |
| Mounting hole [mm] | 580 x 280                                                    |