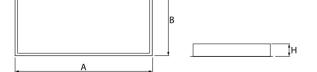

# Mechanical data

| Assembly           | mounted in module ceilings, as well as plasterboard ceilings |
|--------------------|--------------------------------------------------------------|
| Material           | steel sheet                                                  |
| Color              | white                                                        |
| Diffuser           | SHM (hardened mat glass)                                     |
| Impact resistant   | IK08                                                         |
| Weight [kg]        | 4,2                                                          |
| Dimensions [mm]    | 596 x 296 x 76                                               |
| Mounting hole [mm] | 580 x 280                                                    |