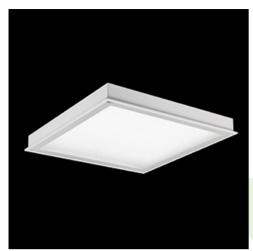

### **Description**

Luminary designed to module and gypsum and cardboard suspended ceilings, equipped with the highly efficient LED panels. Luminary body made from steel sheet, powder coated in white. Optical systems and diffusers mounted in an aluminum frame. The product ensures a homogeneous distribution of light on the iris without shadows and lighter points directly below the LED sources. Luminary recommended for: emergency departments, intensive care units, and treatment rooms.

# Mechanical data

| Assembly           | mounted in module ceilings, as well as plasterboard ceilings |
|--------------------|--------------------------------------------------------------|
| Material           | steel sheet                                                  |
| Color              | white                                                        |
| Diffuser           | SHM (hardened mat glass)                                     |
| Impact resistant   | IK08                                                         |
| Weight [kg]        | 4,2                                                          |
| Dimensions [mm]    | 596 x 296 x 76                                               |
| Mounting hole [mm] | 580 x 280                                                    |