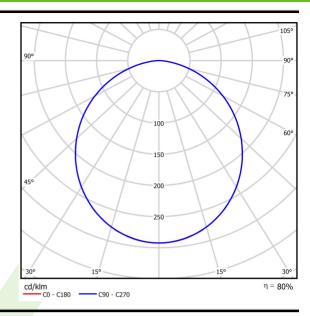

### Light and electrical data

| Light source                        | LED                                      |
|-------------------------------------|------------------------------------------|
| Luminous flux LED [lm]              | 2835                                     |
| LED power [W]                       | 15,3                                     |
| Luminaire luminous flux [lm]        | 2282                                     |
| Power of luminaire [W]              | 16,3                                     |
| Luminaire's light efficiency [lm/W] | 140                                      |
| Color of the light [K]              | 3000                                     |
| CRI                                 | >80                                      |
| SDCM (LED sources)                  | 3                                        |
| Beam angle [°]                      | (C0-C180) / (C90-C270) - 109,6° / 109,6° |
| Protection against electric shock   | I                                        |
| Protection degree                   | IP65                                     |
| Voltage                             | 220240 V, 5060 Hz                        |
| Lifetime of LED sources [h]         | 60000                                    |
| Lx/By                               | L80/B10                                  |
| Operating temperature range [°C]    | 5 ÷ 30                                   |
| Driver                              | standard on/off (E)                      |
| Power factor $\cos \phi$            | >0,95                                    |
| Circuit load capacity               | 15 (B10), 24 (B16), 24 (C10), 40 (C16)   |

## A graph of light