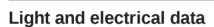

# Mechanical data

| Assembly           | mounted in module ceilings, as well as plasterboard ceilings |
|--------------------|--------------------------------------------------------------|
| Material           | steel sheet                                                  |
| Color              | white                                                        |
| Diffuser           | PLX (PMMA opal)                                              |
| Impact resistant   | IK04                                                         |
| Dimensions [mm]    | 1196 x 596 x 76                                              |
| Mounting hole [mm] | 1180 x 580                                                   |