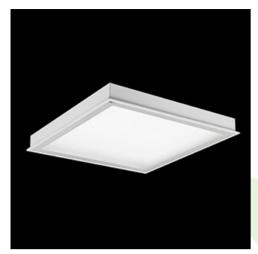

**Product: AGAT CLEAN LED P SMOOTH 15000 PLX E IP65 830 / 1200X600** 

Index: 19.4044.2811.34

### **Description**

Luminary designed to module and gypsum and cardboard suspended ceilings, equipped with the highly efficient LED panels. Luminary body made from steel sheet, powder coated in white. Optical systems and diffusers mounted in an aluminum frame. The product ensures a homogeneous distribution of light on the iris without shadows and lighter points directly below the LED sources. Luminary recommended for: emergency departments, intensive care units, and treatment rooms.

#### **Product information**

Category Clean luminaires - recessed

Family AGAT CLEAN LED SMOOTH

Name AGAT CLEAN LED P SMOOTH 15000 PLX E IP65 830 / 1200X600

Index 19.4044.2811.34

| Light source                        | LED                                      |
|-------------------------------------|------------------------------------------|
| Luminous flux LED [lm]              | 15000                                    |
| LED power [W]                       | 98                                       |
| Luminaire luminous flux [lm]        | 11283                                    |
| Power of luminaire [W]              | 117                                      |
| Luminaire's light efficiency [lm/W] | 96,4                                     |
| Color of the light [K]              | 3000                                     |
| CRI                                 | >80                                      |
| SDCM (LED sources)                  | 5                                        |
| Beam angle [°]                      | (C0-C180) / (C90-C270) - 109,6° / 109,6° |
| Protection against electric shock   | I                                        |
| Protection degree                   | IP65                                     |
| Voltage                             | 220240 V, 5060 Hz                        |
| Lifetime of LED sources [h]         | 60000                                    |
| Lx/By                               | L80/B10                                  |
| Operating temperature range [°C]    | 5 ÷ 30                                   |
| Driver                              | standard on/off (E)                      |
| Power factor cos φ                  | >0,95                                    |
| Circuit load capacity               | 15 (B10), 24 (B16), 24(C10), 40 (C16)    |

# Mechanical data

| Assembly           | mounted in module ceilings, as well as plasterboard ceilings |
|--------------------|--------------------------------------------------------------|
| Material           | steel sheet                                                  |
| Color              | white                                                        |
| Diffuser           | PLX (PMMA opal)                                              |
| Impact resistant   | IK04                                                         |
| Dimensions [mm]    | 1196 x 596 x 76                                              |
| Mounting hole [mm] | 1180 x 580                                                   |