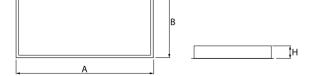

#### **Product information**

Category Clean luminaires - recessed

Family AGAT CLEAN LED SMOOTH

Name AGAT CLEAN LED P SMOOTH 15000 PLX E IP65 830 / 1200X600

Index 19.4044.2811.34

| Light source                        | LED                                      |
|-------------------------------------|------------------------------------------|
| Luminous flux LED [lm]              | 15000                                    |
| LED power [W]                       | 98                                       |
| Luminaire luminous flux [lm]        | 11283                                    |
| Power of luminaire [W]              | 117                                      |
| Luminaire's light efficiency [lm/W] | 96,4                                     |
| Color of the light [K]              | 3000                                     |
| CRI                                 | >80                                      |
| SDCM (LED sources)                  | 5                                        |
| Beam angle [°]                      | (C0-C180) / (C90-C270) - 109,6° / 109,6° |
| Protection against electric shock   | I                                        |
| Protection degree                   | IP65                                     |
| Voltage                             | 220240 V, 5060 Hz                        |
| Lifetime of LED sources [h]         | 60000                                    |
| Lx/By                               | L80/B10                                  |
| Operating temperature range [°C]    | 5 ÷ 30                                   |
| Driver                              | standard on/off (E)                      |
| Power factor cos φ                  | >0,95                                    |
| Circuit load capacity               | 15 (B10), 24 (B16), 24(C10), 40 (C16)    |

## A graph of light