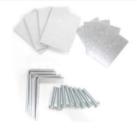

## Accessories

Index 2M-X414LKPIPT5

Name Mounting clips set for plasterboard ceiling