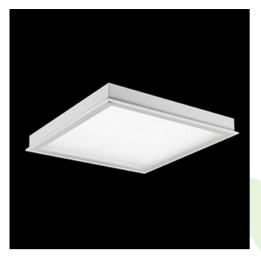

## Description

Luminary designed to module and gypsum and cardboard suspended ceilings, equipped with the highly efficient LED panels. Luminary body made from steel sheet, powder coated in white. Optical systems and diffusers mounted in an aluminum frame. The product ensures a homogeneous distribution of light on the iris without shadows and lighter points directly below the LED sources. Luminary recommended for: emergency departments, intensive care units, and treatment rooms.

| Product information       |         | Category Clean luminaires - recessed<br>Family AGAT CLEAN LED SMOOTH |                                                              |
|---------------------------|---------|----------------------------------------------------------------------|--------------------------------------------------------------|
|                           |         | Name AGAT CLEAN LED P SMOOTH 10800 PLX E IP65 840 / 1200X600         |                                                              |
|                           | Index   | 19.4044.2721.34                                                      |                                                              |
|                           |         | CE                                                                   | LED E LED IP_65 IK A A                                       |
| Light and electrical data | Light s | source                                                               | LED                                                          |
|                           |         | ous flux LED [lm]                                                    | 10800                                                        |
|                           |         | ower [W]                                                             | 65                                                           |
|                           |         | aire lumin <mark>ous flux [lm]</mark>                                | 8124                                                         |
|                           |         | of luminaire [W]                                                     | 71                                                           |
|                           |         | aire's light efficiency [l                                           | m/W] <b>114,4</b>                                            |
|                           |         | of the light [K]                                                     | 4000                                                         |
|                           |         |                                                                      | >80                                                          |
|                           |         | (LED sources)                                                        | 3                                                            |
|                           |         | angle [°]                                                            | (C0-C180) / (C90-C270) - 109,6° / 109,6°                     |
|                           |         | tion against electric sl                                             | nock I                                                       |
|                           |         | tion degree                                                          | IP65                                                         |
|                           |         | e                                                                    | 220240 V, 5060 Hz                                            |
|                           |         | ne of LED sources [h]                                                | 60000                                                        |
|                           |         |                                                                      | L80/B10                                                      |
|                           |         | ting temperature rang                                                | e [°C] 5 ÷ 30                                                |
|                           |         |                                                                      | standard on/off (E)                                          |
|                           |         | factor cos φ                                                         | >0,95                                                        |
|                           | Circuit | load capacity                                                        | 15 (B10), 24 (B16), 24(C10), 40 (C16)                        |
| Mechanical data           | Assen   | nbly                                                                 | mounted in module ceilings, as well as plasterboard ceilings |
|                           | Mater   | al                                                                   | steel sheet                                                  |
|                           | Color   |                                                                      | white                                                        |
|                           | Diffuse | er                                                                   | PLX (PMMA opal)                                              |
|                           |         | t resistant                                                          | IK04                                                         |
|                           | Dimer   | isions [mm]                                                          | 1196 x 596 x 76                                              |
|                           |         |                                                                      |                                                              |