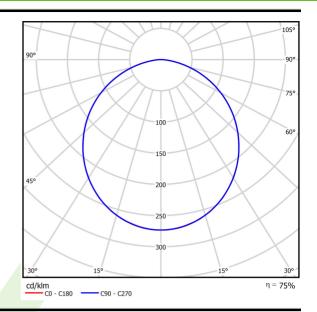

## A graph of light

| Product information       |         | Category Clean luminaires - recessed<br>Family AGAT CLEAN LED SMOOTH |                                                              |
|---------------------------|---------|----------------------------------------------------------------------|--------------------------------------------------------------|
|                           |         | Name AGAT CLEAN LED P SMOOTH 10800 PLX E IP65 840 / 1200X600         |                                                              |
|                           | Index   | 19.4044.2721.34                                                      |                                                              |
|                           |         | CE                                                                   | LED E LED IP_65 IK A A                                       |
| Light and electrical data | Light s | source                                                               | LED                                                          |
|                           |         | ous flux LED [lm]                                                    | 10800                                                        |
|                           |         | ower [W]                                                             | 65                                                           |
|                           |         | aire lumin <mark>ous flux [lm]</mark>                                | 8124                                                         |
|                           |         | of luminaire [W]                                                     | 71                                                           |
|                           |         | aire's light efficiency [l                                           | m/W] <b>114,4</b>                                            |
|                           |         | of the light [K]                                                     | 4000                                                         |
|                           |         |                                                                      | >80                                                          |
|                           |         | (LED sources)                                                        | 3                                                            |
|                           |         | angle [°]                                                            | (C0-C180) / (C90-C270) - 109,6° / 109,6°                     |
|                           |         | tion against electric sl                                             | nock I                                                       |
|                           |         | tion degree                                                          | IP65                                                         |
|                           |         | e                                                                    | 220240 V, 5060 Hz                                            |
|                           |         | ne of LED sources [h]                                                | 60000                                                        |
|                           |         |                                                                      | L80/B10                                                      |
|                           |         | ting temperature rang                                                | e [°C] 5 ÷ 30                                                |
|                           |         |                                                                      | standard on/off (E)                                          |
|                           |         | factor cos φ                                                         | >0,95                                                        |
|                           | Circuit | load capacity                                                        | 15 (B10), 24 (B16), 24(C10), 40 (C16)                        |
| Mechanical data           | Assen   | nbly                                                                 | mounted in module ceilings, as well as plasterboard ceilings |
|                           | Mater   | al                                                                   | steel sheet                                                  |
|                           | Color   |                                                                      | white                                                        |
|                           | Diffuse | er                                                                   | PLX (PMMA opal)                                              |
|                           |         | t resistant                                                          | IK04                                                         |
|                           | Dimer   | isions [mm]                                                          | 1196 x 596 x 76                                              |
|                           |         |                                                                      |                                                              |