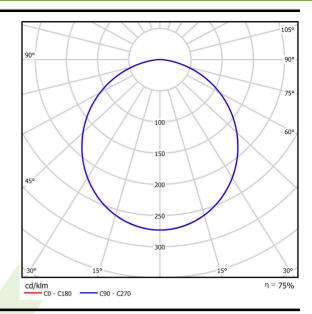

## **Product information**

Category Clean luminaires - recessed

Family AGAT CLEAN LED SMOOTH

Name AGAT CLEAN LED P SMOOTH 10800 PLX E IP65 830 / 1200X600

Index 19.4044.2711.34

| Light source                        | LED                                      |
|-------------------------------------|------------------------------------------|
| Luminous flux LED [lm]              | 10800                                    |
| LED power [W]                       | 65                                       |
| Luminaire luminous flux [lm]        | 8124                                     |
| Power of luminaire [W]              | 71                                       |
| Luminaire's light efficiency [lm/W] | 114,4                                    |
| Color of the light [K]              | 3000                                     |
| CRI                                 | >80                                      |
| SDCM (LED sources)                  | 3                                        |
| Beam angle [°]                      | (C0-C180) / (C90-C270) - 109,6° / 109,6° |
| Protection against electric shock   | I                                        |
| Protection degree                   | IP65                                     |
| Voltage                             | 220240 V, 5060 Hz                        |
| Lifetime of LED sources [h]         | 60000                                    |
| Lx/By                               | L80/B10                                  |
| Operating temperature range [°C]    | 5 ÷ 30                                   |
| Driver                              | standard on/off (E)                      |
| Power factor $\cos \phi$            | >0,95                                    |
| Circuit load capacity               | 15 (B10), 24 (B16), 24(C10), 40 (C16)    |

## A graph of light