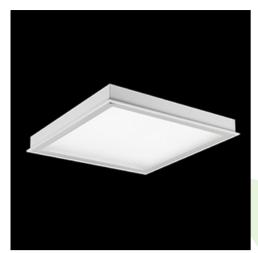

**Product: AGAT CLEAN LED P SMOOTH 10800 PLX E IP65 830 / 1200X600** 

Index: 19.4044.2711.34

## **Description**

Luminary designed to module and gypsum and cardboard suspended ceilings, equipped with the highly efficient LED panels. Luminary body made from steel sheet, powder coated in white. Optical systems and diffusers mounted in an aluminum frame. The product ensures a homogeneous distribution of light on the iris without shadows and lighter points directly below the LED sources. Luminary recommended for: emergency departments, intensive care units, and treatment rooms

## **Product information**

Category Clean luminaires - recessed

Family AGAT CLEAN LED SMOOTH

Name AGAT CLEAN LED P SMOOTH 10800 PLX E IP65 830 / 1200X600

Index 19.4044.2711.34

| Light source                        | LED                                      |
|-------------------------------------|------------------------------------------|
| Luminous flux LED [lm]              | 10800                                    |
| LED power [W]                       | 65                                       |
| Luminaire luminous flux [lm]        | 8124                                     |
| Power of luminaire [W]              | 71                                       |
| Luminaire's light efficiency [lm/W] | 114,4                                    |
| Color of the light [K]              | 3000                                     |
| CRI                                 | >80                                      |
| SDCM (LED sources)                  | 3                                        |
| Beam angle [°]                      | (C0-C180) / (C90-C270) - 109,6° / 109,6° |
| Protection against electric shock   | I                                        |
| Protection degree                   | IP65                                     |
| Voltage                             | 220240 V, 5060 Hz                        |
| Lifetime of LED sources [h]         | 60000                                    |
| Lx/By                               | L80/B10                                  |
| Operating temperature range [°C]    | 5 ÷ 30                                   |
| Driver                              | standard on/off (E)                      |
| Power factor $\cos \phi$            | >0,95                                    |
| Circuit load capacity               | 15 (B10), 24 (B16), 24(C10), 40 (C16)    |

| Assembly           | mounted in module ceilings, as well as plasterboard ceilings |
|--------------------|--------------------------------------------------------------|
| Material           | steel sheet                                                  |
| Color              | white                                                        |
| Diffuser           | PLX (PMMA opal)                                              |
| Impact resistant   | IK04                                                         |
| Dimensions [mm]    | 1196 x 596 x 76                                              |
| Mounting hole [mm] | 1180 x 580                                                   |