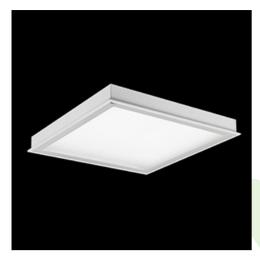

Product: AGAT CLEAN LED P SMOOTH 7500 PLX E IP65 840 / 600X600

Index: 19.4044.2621.34

## **Description**

Luminary designed to module and gypsum and cardboard suspended ceilings, equipped with the highly efficient LED panels. Luminary body made from steel sheet, powder coated in white. Optical systems and diffusers mounted in an aluminum frame. The product ensures a homogeneous distribution of light on the iris without shadows and lighter points directly below the LED sources. Luminary recommended for: emergency departments, intensive care units, and treatment rooms. \*Selected luminary variants are available with ENEC certificate.

### Mechanical data

| Assembly           | mounted in module ceilings, as well as plasterboard ceilings |
|--------------------|--------------------------------------------------------------|
| Material           | steel sheet                                                  |
| Color              | white                                                        |
| Diffuser           | PLX (PMMA opal)                                              |
| Impact resistant   | IK04                                                         |
| Weight [kg]        | 5,48                                                         |
| Dimensions [mm]    | 596 x 596 x 76                                               |
| Mounting hole [mm] | 580 x 580                                                    |