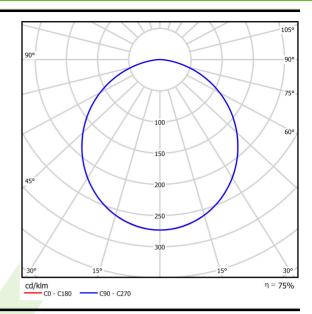

#### **Product information**

Category Clean luminaires - recessed

Family AGAT CLEAN LED SMOOTH

Name AGAT CLEAN LED P SMOOTH 7500 PLX E IP65 840 / 600X600

Index 19.4044.2621.34

| Light source                        | LED                                      |
|-------------------------------------|------------------------------------------|
| Luminous flux LED [lm]              | 8488                                     |
| LED power [W]                       | 39,8                                     |
| Luminaire luminous flux [lm]        | 6385                                     |
| Power of luminaire [W]              | 42,2                                     |
| Luminaire's light efficiency [lm/W] | 151,3                                    |
| Color of the light [K]              | 4000                                     |
| CRI                                 | >80                                      |
| SDCM (LED sources)                  | 5                                        |
| Beam angle [°]                      | (C0-C180) / (C90-C270) - 109,6° / 109,6° |
| Protection against electric shock   | I                                        |
| Protection degree                   | IP65                                     |
| Voltage                             | 220240 V, 5060 Hz                        |
| Lifetime of LED sources [h]         | 60000                                    |
| Lx/By                               | L80/B10                                  |
| Operating temperature range [°C]    | 5 ÷ 30                                   |
| Driver                              | standard on/off (E)                      |
| Power factor cos φ                  | >0,95                                    |
| Circuit load capacity               | 9 (B10), 15 (B16), 15 (C10), 24 (C16)    |