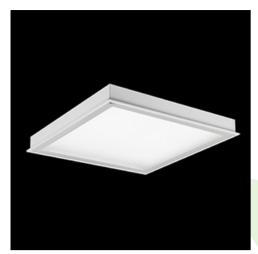

Product: AGAT CLEAN LED P SMOOTH 5400 PLX E IP65 840 / 600X600

Index: 19.4044.2521.34

### **Description**

Luminary designed to module and gypsum and cardboard suspended ceilings, equipped with the highly efficient LED panels. Luminary body made from steel sheet, powder coated in white. Optical systems and diffusers mounted in an aluminum frame. The product ensures a homogeneous distribution of light on the iris without shadows and lighter points directly below the LED sources. Luminary recommended for: emergency departments, intensive care units, and treatment rooms. \*Selected luminary variants are available with ENEC certificate.

#### **Product information**

Category Clean luminaires - recessed

Family AGAT CLEAN LED SMOOTH

Name AGAT CLEAN LED P SMOOTH 5400 PLX E IP65 840 / 600X600

Index 19.4044.2521.34