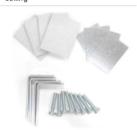

#### **Accessories**

Index 2M-X414LKPIPT5

Name Mounting clips set for plasterboard ceiling