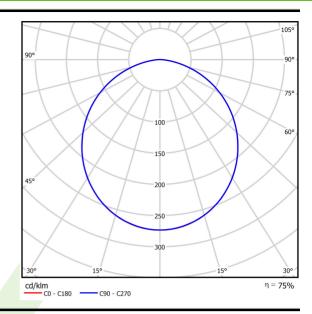

## Light and electrical data

| Light source                        | LED                                      |
|-------------------------------------|------------------------------------------|
| Luminous flux LED [lm]              | 6061                                     |
| LED power [W]                       | 30,6                                     |
| Luminaire luminous flux [lm]        | 4559                                     |
| Power of luminaire [W]              | 33,2                                     |
| Luminaire's light efficiency [lm/W] | 137,3                                    |
| Color of the light [K]              | 4000                                     |
| CRI                                 | >80                                      |
| SDCM (LED sources)                  | 3                                        |
| Beam angle [°]                      | (C0-C180) / (C90-C270) - 109,6° / 109,6° |
| Protection against electric shock   | I                                        |
| Protection degree                   | IP65                                     |
| Voltage                             | 220240 V, 5060 Hz                        |
| Lifetime of LED sources [h]         | 60000                                    |
| Lx/By                               | L80/B10                                  |
| Operating temperature range [°C]    | 5 ÷ 30                                   |
| Driver                              | standard on/off (E)                      |
| Power factor cos φ                  | >0,95                                    |
| Circuit load capacity               | 22 (B10), 34 (B16), 33 (C10), 54 (C16)   |

# A graph of light