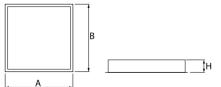

### Mechanical data

| Assembly           | mounted in module ceilings, as well as plasterboard ceilings |
|--------------------|--------------------------------------------------------------|
| Material           | steel sheet                                                  |
| Color              | white                                                        |
| Diffuser           | PLX (PMMA opal)                                              |
| Impact resistant   | IK04                                                         |
| Weight [kg]        | 5,48                                                         |
| Dimensions [mm]    | 596 x 596 x 76                                               |
| Mounting hole [mm] | 580 x 580                                                    |