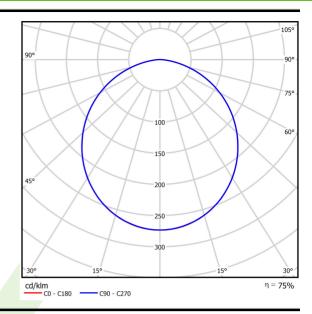

## Light and electrical data

| Light source                        | LED                                      |
|-------------------------------------|------------------------------------------|
| Luminous flux LED [lm]              | 5741                                     |
| LED power [W]                       | 30,6                                     |
| Luminaire luminous flux [lm]        | 4318                                     |
| Power of luminaire [W]              | 33,2                                     |
| Luminaire's light efficiency [lm/W] | 130,1                                    |
| Color of the light [K]              | 3000                                     |
| CRI                                 | >80                                      |
| SDCM (LED sources)                  | 3                                        |
| Beam angle [°]                      | (C0-C180) / (C90-C270) - 109,6° / 109,6° |
| Protection against electric shock   | I                                        |
| Protection degree                   | IP65                                     |
| Voltage                             | 220240 V, 5060 Hz                        |
| Lifetime of LED sources [h]         | 60000                                    |
| Lx/By                               | L80/B10                                  |
| Operating temperature range [°C]    | 5 ÷ 30                                   |
| Driver                              | standard on/off (E)                      |
| Power factor $\cos \phi$            | >0,95                                    |
| Circuit load capacity               | 22 (B10), 34 (B16), 33 (C10), 54 (C16)   |

# A graph of light