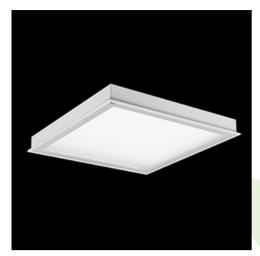

Product: AGAT CLEAN LED P SMOOTH 5400 PLX E IP65 830 / 600X600

Index: 19.4044.2511.34

### **Description**

Luminary designed to module and gypsum and cardboard suspended ceilings, equipped with the highly efficient LED panels. Luminary body made from steel sheet, powder coated in white. Optical systems and diffusers mounted in an aluminum frame. The product ensures a homogeneous distribution of light on the iris without shadows and lighter points directly below the LED sources. Luminary recommended for: emergency departments, intensive care units, and treatment rooms. \*Selected luminary variants are available with ENEC certificate.

#### **Product information**

Category Clean luminaires - recessed

Family AGAT CLEAN LED SMOOTH

Name AGAT CLEAN LED P SMOOTH 5400 PLX E IP65 830 / 600X600

Index 19.4044.2511.34

#### Mechanical data

| Assembly           | mounted in module ceilings, as well as plasterboard ceilings |
|--------------------|--------------------------------------------------------------|
| Material           | steel sheet                                                  |
| Color              | white                                                        |
| Diffuser           | PLX (PMMA opal)                                              |
| Impact resistant   | IK04                                                         |
| Weight [kg]        | 5,48                                                         |
| Dimensions [mm]    | 596 x 596 x 76                                               |
| Mounting hole [mm] | 580 x 580                                                    |