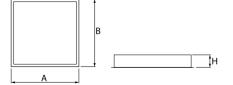

#### Mechanical data

| Assembly           | mounted in module ceilings, as well as plasterboard ceilings |
|--------------------|--------------------------------------------------------------|
| Material           | steel sheet                                                  |
| Color              | white                                                        |
| Diffuser           | PLX (PMMA opal)                                              |
| Impact resistant   | IK04                                                         |
| Weight [kg]        | 5,48                                                         |
| Dimensions [mm]    | 596 x 596 x 76                                               |
| Mounting hole [mm] | 580 x 580                                                    |