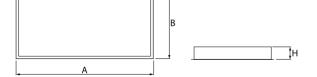

## Mechanical data

| Assembly           | mounted in module ceilings, as well as plasterboard ceilings |
|--------------------|--------------------------------------------------------------|
| Material           | steel sheet                                                  |
| Color              | white                                                        |
| Diffuser           | PLX (PMMA opal)                                              |
| Impact resistant   | IK04                                                         |
| Dimensions [mm]    | 1196 x 296 x 76                                              |
| Mounting hole [mm] | 1180 x 280                                                   |