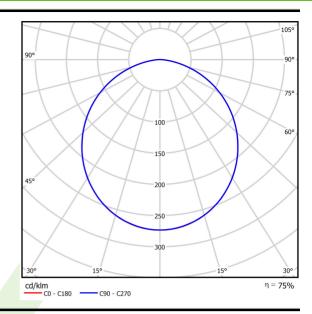

### Light and electrical data

| Light source                        | LED                                      |
|-------------------------------------|------------------------------------------|
| Luminous flux LED [lm]              | 8488                                     |
| LED power [W]                       | 39,8                                     |
| Luminaire luminous flux [lm]        | 6385                                     |
| Power of luminaire [W]              | 42,2                                     |
| Luminaire's light efficiency [lm/W] | 151,3                                    |
| Color of the light [K]              | 4000                                     |
| CRI                                 | >80                                      |
| SDCM (LED sources)                  | 5                                        |
| Beam angle [°]                      | (C0-C180) / (C90-C270) - 109,6° / 109,6° |
| Protection against electric shock   | I                                        |
| Protection degree                   | IP65                                     |
| Voltage                             | 220240 V, 5060 Hz                        |
| Lifetime of LED sources [h]         | 60000                                    |
| Lx/By                               | L80/B10                                  |
| Operating temperature range [°C]    | 5 ÷ 30                                   |
| Driver                              | standard on/off (E)                      |
| Power factor $\cos \phi$            | >0,95                                    |
| Circuit load capacity               | 9 (B10), 15 (B16), 15 (C10), 24 (C16)    |