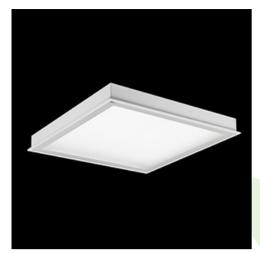

Product: AGAT CLEAN LED P SMOOTH 7500 PLX E IP65 840 / 1200X300

Index: 19.4044.2421.34

### **Description**

Luminary designed to module and gypsum and cardboard suspended ceilings, equipped with the highly efficient LED panels. Luminary body made from steel sheet, powder coated in white. Optical systems and diffusers mounted in an aluminum frame. The product ensures a homogeneous distribution of light on the iris without shadows and lighter points directly below the LED sources. Luminary recommended for: emergency departments, intensive care units, and treatment rooms. \*Selected luminary variants are available with ENEC certificate.

#### **Product information**

Category Clean luminaires - recessed
Family AGAT CLEAN LED SMOOTH
Name AGAT CLEAN LED P SMOOTH 7500 PLX E IP65 840 / 1200X300
Index 19.4044.2421.34