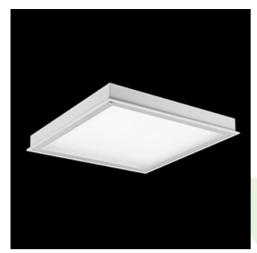

Product: AGAT CLEAN LED P SMOOTH 7500 PLX E IP65 830 / 1200X300

Index: 19.4044.2411.34

### **Description**

Luminary designed to module and gypsum and cardboard suspended ceilings, equipped with the highly efficient LED panels. Luminary body made from steel sheet, powder coated in white. Optical systems and diffusers mounted in an aluminum frame. The product ensures a homogeneous distribution of light on the iris without shadows and lighter points directly below the LED sources. Luminary recommended for: emergency departments, intensive care units, and treatment rooms. \*Selected luminary variants are available with ENEC certificate.

#### **Product information**

Category Clean luminaires - recessed

Family AGAT CLEAN LED SMOOTH

Name AGAT CLEAN LED P SMOOTH 7500 PLX E IP65 830 / 1200X300

Index 19.4044.2411.34

# Mechanical data

| Assembly           | mounted in module ceilings, as well as plasterboard ceilings |
|--------------------|--------------------------------------------------------------|
| Material           | steel sheet                                                  |
| Color              | white                                                        |
| Diffuser           | PLX (PMMA opal)                                              |
| Impact resistant   | IK04                                                         |
| Dimensions [mm]    | 1196 x 296 x 76                                              |
| Mounting hole [mm] | 1180 x 280                                                   |