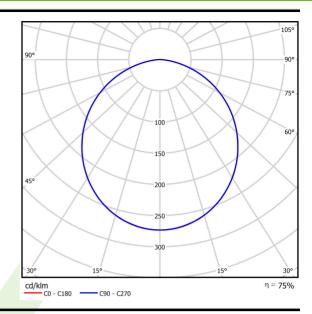

### Light and electrical data

| Light source                        | LED                                      |
|-------------------------------------|------------------------------------------|
| Luminous flux LED [lm]              | 7875                                     |
| LED power [W]                       | 39,8                                     |
| Luminaire luminous flux [lm]        | 5924                                     |
| Power of luminaire [W]              | 42,2                                     |
| Luminaire's light efficiency [lm/W] | 140,4                                    |
| Color of the light [K]              | 3000                                     |
| CRI                                 | >80                                      |
| SDCM (LED sources)                  | 5                                        |
| Beam angle [°]                      | (C0-C180) / (C90-C270) - 109,6° / 109,6° |
| Protection against electric shock   | I                                        |
| Protection degree                   | IP65                                     |
| Voltage                             | 220240 V, 5060 Hz                        |
| Lifetime of LED sources [h]         | 60000                                    |
| Lx/By                               | L80/B10                                  |
| Operating temperature range [°C]    | 5 ÷ 30                                   |
| Driver                              | standard on/off (E)                      |
| Power factor $\cos \phi$            | >0,95                                    |
| Circuit load capacity               | 9 (B10), 15 (B16), 15 (C10), 24 (C16)    |

# A graph of light