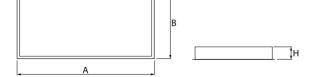

# Mechanical data

| Assembly           | mounted in module ceilings, as well as plasterboard ceilings |
|--------------------|--------------------------------------------------------------|
| Material           | steel sheet                                                  |
| Color              | white                                                        |
| Diffuser           | PLX (PMMA opal)                                              |
| Impact resistant   | IK04                                                         |
| Dimensions [mm]    | 1196 x 296 x 76                                              |
| Mounting hole [mm] | 1180 x 280                                                   |