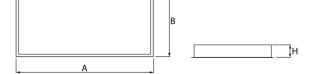

# Mechanical data

| Assembly           | mounted in module ceilings, as well as plasterboard ceilings |
|--------------------|--------------------------------------------------------------|
| Material           | steel sheet                                                  |
| Color              | white                                                        |
| Diffuser           | PLX (PMMA opal)                                              |
| Impact resistant   | IK04                                                         |
| Weight [kg]        | 3,56                                                         |
| Dimensions [mm]    | 596 x 296 x 76                                               |
| Mounting hole [mm] | 580 x 280                                                    |