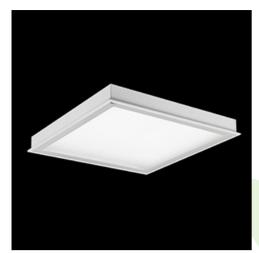

### **Description**

Luminary designed to module and gypsum and cardboard suspended ceilings, equipped with the highly efficient LED panels. Luminary body made from steel sheet, powder coated in white. Optical systems and diffusers mounted in an aluminum frame. The product ensures a homogeneous distribution of light on the iris without shadows and lighter points directly below the LED sources. Luminary recommended for: emergency departments, intensive care units, and treatment rooms

# Mechanical data

| Assembly           | mounted in module ceilings, as well as plasterboard ceilings |
|--------------------|--------------------------------------------------------------|
| Material           | steel sheet                                                  |
| Color              | white                                                        |
| Diffuser           | PLX (PMMA opal)                                              |
| Impact resistant   | IK04                                                         |
| Weight [kg]        | 3,56                                                         |
| Dimensions [mm]    | 596 x 296 x 76                                               |
| Mounting hole [mm] | 580 x 280                                                    |