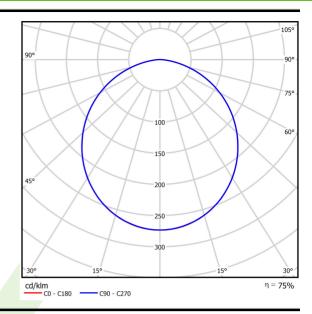

### Light and electrical data

| Light source                        | LED                                      |
|-------------------------------------|------------------------------------------|
| Luminous flux LED [lm]              | 3750                                     |
| LED power [W]                       | 24                                       |
| Luminaire luminous flux [lm]        | 2821                                     |
| Power of luminaire [W]              | 29                                       |
| Luminaire's light efficiency [lm/W] | 97,3                                     |
| Color of the light [K]              | 4000                                     |
| CRI                                 | >80                                      |
| SDCM (LED sources)                  | 5                                        |
| Beam angle [°]                      | (C0-C180) / (C90-C270) - 109,6° / 109,6° |
| Protection against electric shock   | I                                        |
| Protection degree                   | IP65                                     |
| Voltage                             | 220240 V, 5060 Hz                        |
| Lifetime of LED sources [h]         | 60000                                    |
| Lx/By                               | L80/B10                                  |
| Operating temperature range [°C]    | 5 ÷ 30                                   |
| Driver                              | standard on/off (E)                      |
| Power factor cos φ                  | >0,95                                    |
| Circuit load capacity               | 15 (B10), 24 (B16), 24 (C10), 40 (C16)   |

## A graph of light