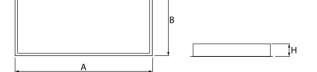

# Mechanical data

| Assembly           | mounted in module ceilings, as well as plasterboard ceilings |
|--------------------|--------------------------------------------------------------|
| Material           | steel sheet                                                  |
| Color              | white                                                        |
| Diffuser           | PLX (PMMA opal)                                              |
| Impact resistant   | IK04                                                         |
| Weight [kg]        | 3,5                                                          |
| Dimensions [mm]    | 596 x 296 x 76                                               |
| Mounting hole [mm] | 580 x 280                                                    |