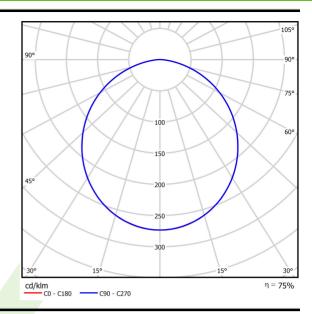

### Light and electrical data

| Light source                        | LED                                      |
|-------------------------------------|------------------------------------------|
| Luminous flux LED [lm]              | 3750                                     |
| LED power [W]                       | 24                                       |
| Luminaire luminous flux [lm]        | 2821                                     |
| Power of luminaire [W]              | 29                                       |
| Luminaire's light efficiency [lm/W] | 97,3                                     |
| Color of the light [K]              | 3000                                     |
| CRI                                 | >80                                      |
| SDCM (LED sources)                  | 5                                        |
| Beam angle [°]                      | (C0-C180) / (C90-C270) - 109,6° / 109,6° |
| Protection against electric shock   | I                                        |
| Protection degree                   | IP65                                     |
| Voltage                             | 220240 V, 5060 Hz                        |
| Lifetime of LED sources [h]         | 60000                                    |
| Lx/By                               | L80/B10                                  |
| Operating temperature range [°C]    | 5 ÷ 30                                   |
| Driver                              | standard on/off (E)                      |
| Power factor $\cos \phi$            | >0,95                                    |
| Circuit load capacity               | 15 (B10), 24 (B16), 24 (C10), 40 (C16)   |

# A graph of light