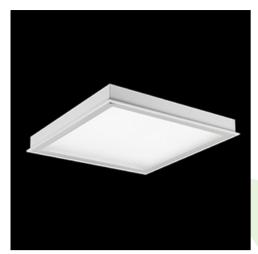

### **Description**

Luminary designed to module and gypsum and cardboard suspended ceilings, equipped with the highly efficient LED panels. Luminary body made from steel sheet, powder coated in white. Optical systems and diffusers mounted in an aluminum frame. The product ensures a homogeneous distribution of light on the iris without shadows and lighter points directly below the LED sources. Luminary recommended for: emergency departments, intensive care units, and treatment rooms

#### **Product information**

Category Clean luminaires - recessed

Family AGAT CLEAN LED SMOOTH

Name AGAT CLEAN LED P SMOOTH 3750 PLX E IP65 830 / 600X300

Index 19.4044.2211.34

# Mechanical data

| Assembly           | mounted in module ceilings, as well as plasterboard ceilings |
|--------------------|--------------------------------------------------------------|
| Material           | steel sheet                                                  |
| Color              | white                                                        |
| Diffuser           | PLX (PMMA opal)                                              |
| Impact resistant   | IK04                                                         |
| Weight [kg]        | 3,5                                                          |
| Dimensions [mm]    | 596 x 296 x 76                                               |
| Mounting hole [mm] | 580 x 280                                                    |