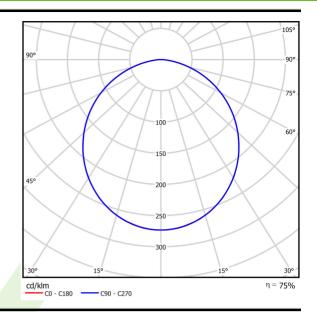

## A graph of light

| Product information       | Category Clean luminaires - recessed   Family AGAT CLEAN LED SMOOTH   Name AGAT CLEAN LED P SMOOTH 2700 PLX E IP65 830 / 600X300   Index 19.4044.2111.34   Image: Comparison of the product of t |
|---------------------------|-----------------------------------------------------------------------------------------------------------------------------------------------------------------------------------------------------------------------------------------------------------------------------------------------------------------------------------------------------------------------------------------------------------------------------------------------------------------------------------------------------------------------------------------------------------------------------------------------------------------------------------------------------------------------------------------------------------------------------------------------------------------------------------------------------------------------------------------------------------------------------------------------------------------------------------------------------------------------------------------------------------------------------------------------------------------------------------------------------------------------------------------------------------------------------------------------------------------------------------------------------------------------------------------------------------------------------------------------------------------------------------------------------------------------------------------------------------------------------------------------------------------------------------------------------------------------------------------------------------------------------------------------------------------------------------------------------------------------------------------------------------------------------------------------------------------------------------------------------------------------------------------------------|
| Light and electrical data | Light source LED                                                                                                                                                                                                                                                                                                                                                                                                                                                                                                                                                                                                                                                                                                                                                                                                                                                                                                                                                                                                                                                                                                                                                                                                                                                                                                                                                                                                                                                                                                                                                                                                                                                                                                                                                                                                                                                                                    |
|                           | Luminous flux LED [lm] 2835                                                                                                                                                                                                                                                                                                                                                                                                                                                                                                                                                                                                                                                                                                                                                                                                                                                                                                                                                                                                                                                                                                                                                                                                                                                                                                                                                                                                                                                                                                                                                                                                                                                                                                                                                                                                                                                                         |
|                           | LED power [W] 15,3                                                                                                                                                                                                                                                                                                                                                                                                                                                                                                                                                                                                                                                                                                                                                                                                                                                                                                                                                                                                                                                                                                                                                                                                                                                                                                                                                                                                                                                                                                                                                                                                                                                                                                                                                                                                                                                                                  |
|                           | Luminaire luminous flux [lm] 2132                                                                                                                                                                                                                                                                                                                                                                                                                                                                                                                                                                                                                                                                                                                                                                                                                                                                                                                                                                                                                                                                                                                                                                                                                                                                                                                                                                                                                                                                                                                                                                                                                                                                                                                                                                                                                                                                   |
|                           | Power of luminaire [W] 16,3                                                                                                                                                                                                                                                                                                                                                                                                                                                                                                                                                                                                                                                                                                                                                                                                                                                                                                                                                                                                                                                                                                                                                                                                                                                                                                                                                                                                                                                                                                                                                                                                                                                                                                                                                                                                                                                                         |
|                           | Luminaire's light efficiency [lm/W] 130,8                                                                                                                                                                                                                                                                                                                                                                                                                                                                                                                                                                                                                                                                                                                                                                                                                                                                                                                                                                                                                                                                                                                                                                                                                                                                                                                                                                                                                                                                                                                                                                                                                                                                                                                                                                                                                                                           |
|                           | Color of the light [K] 3000                                                                                                                                                                                                                                                                                                                                                                                                                                                                                                                                                                                                                                                                                                                                                                                                                                                                                                                                                                                                                                                                                                                                                                                                                                                                                                                                                                                                                                                                                                                                                                                                                                                                                                                                                                                                                                                                         |
|                           | CRI >80                                                                                                                                                                                                                                                                                                                                                                                                                                                                                                                                                                                                                                                                                                                                                                                                                                                                                                                                                                                                                                                                                                                                                                                                                                                                                                                                                                                                                                                                                                                                                                                                                                                                                                                                                                                                                                                                                             |
|                           | SDCM (LED sources) 3                                                                                                                                                                                                                                                                                                                                                                                                                                                                                                                                                                                                                                                                                                                                                                                                                                                                                                                                                                                                                                                                                                                                                                                                                                                                                                                                                                                                                                                                                                                                                                                                                                                                                                                                                                                                                                                                                |
|                           | Beam angle [°] (C0-C180) / (C90-C270) - 109,6° / 109,6                                                                                                                                                                                                                                                                                                                                                                                                                                                                                                                                                                                                                                                                                                                                                                                                                                                                                                                                                                                                                                                                                                                                                                                                                                                                                                                                                                                                                                                                                                                                                                                                                                                                                                                                                                                                                                              |
|                           | Protection against electric shock                                                                                                                                                                                                                                                                                                                                                                                                                                                                                                                                                                                                                                                                                                                                                                                                                                                                                                                                                                                                                                                                                                                                                                                                                                                                                                                                                                                                                                                                                                                                                                                                                                                                                                                                                                                                                                                                   |
|                           | Protection degree IP65                                                                                                                                                                                                                                                                                                                                                                                                                                                                                                                                                                                                                                                                                                                                                                                                                                                                                                                                                                                                                                                                                                                                                                                                                                                                                                                                                                                                                                                                                                                                                                                                                                                                                                                                                                                                                                                                              |
|                           | Voltage 220240 V, 5060 Hz                                                                                                                                                                                                                                                                                                                                                                                                                                                                                                                                                                                                                                                                                                                                                                                                                                                                                                                                                                                                                                                                                                                                                                                                                                                                                                                                                                                                                                                                                                                                                                                                                                                                                                                                                                                                                                                                           |
|                           | Lifetime of LED sources [h] 60000                                                                                                                                                                                                                                                                                                                                                                                                                                                                                                                                                                                                                                                                                                                                                                                                                                                                                                                                                                                                                                                                                                                                                                                                                                                                                                                                                                                                                                                                                                                                                                                                                                                                                                                                                                                                                                                                   |
|                           | Lx/By <b>L80/B10</b>                                                                                                                                                                                                                                                                                                                                                                                                                                                                                                                                                                                                                                                                                                                                                                                                                                                                                                                                                                                                                                                                                                                                                                                                                                                                                                                                                                                                                                                                                                                                                                                                                                                                                                                                                                                                                                                                                |
|                           | Operating temperature range [°C] 5 ÷ 30                                                                                                                                                                                                                                                                                                                                                                                                                                                                                                                                                                                                                                                                                                                                                                                                                                                                                                                                                                                                                                                                                                                                                                                                                                                                                                                                                                                                                                                                                                                                                                                                                                                                                                                                                                                                                                                             |
|                           | Driver standard on/off (E)                                                                                                                                                                                                                                                                                                                                                                                                                                                                                                                                                                                                                                                                                                                                                                                                                                                                                                                                                                                                                                                                                                                                                                                                                                                                                                                                                                                                                                                                                                                                                                                                                                                                                                                                                                                                                                                                          |
|                           | Power factor cos φ >0,95                                                                                                                                                                                                                                                                                                                                                                                                                                                                                                                                                                                                                                                                                                                                                                                                                                                                                                                                                                                                                                                                                                                                                                                                                                                                                                                                                                                                                                                                                                                                                                                                                                                                                                                                                                                                                                                                            |
|                           | Circuit load capacity <b>15 (B10), 24 (B16), 24 (C10), 40 (C16)</b>                                                                                                                                                                                                                                                                                                                                                                                                                                                                                                                                                                                                                                                                                                                                                                                                                                                                                                                                                                                                                                                                                                                                                                                                                                                                                                                                                                                                                                                                                                                                                                                                                                                                                                                                                                                                                                 |
| Mechanical data           | Assembly mounted in module ceilings, as well as plasterboard ceilings                                                                                                                                                                                                                                                                                                                                                                                                                                                                                                                                                                                                                                                                                                                                                                                                                                                                                                                                                                                                                                                                                                                                                                                                                                                                                                                                                                                                                                                                                                                                                                                                                                                                                                                                                                                                                               |
|                           | Material steel sheet                                                                                                                                                                                                                                                                                                                                                                                                                                                                                                                                                                                                                                                                                                                                                                                                                                                                                                                                                                                                                                                                                                                                                                                                                                                                                                                                                                                                                                                                                                                                                                                                                                                                                                                                                                                                                                                                                |
| В                         | Color white                                                                                                                                                                                                                                                                                                                                                                                                                                                                                                                                                                                                                                                                                                                                                                                                                                                                                                                                                                                                                                                                                                                                                                                                                                                                                                                                                                                                                                                                                                                                                                                                                                                                                                                                                                                                                                                                                         |
|                           | Diffuser PLX (PMMA opal)                                                                                                                                                                                                                                                                                                                                                                                                                                                                                                                                                                                                                                                                                                                                                                                                                                                                                                                                                                                                                                                                                                                                                                                                                                                                                                                                                                                                                                                                                                                                                                                                                                                                                                                                                                                                                                                                            |
|                           | Impact resistant IK04                                                                                                                                                                                                                                                                                                                                                                                                                                                                                                                                                                                                                                                                                                                                                                                                                                                                                                                                                                                                                                                                                                                                                                                                                                                                                                                                                                                                                                                                                                                                                                                                                                                                                                                                                                                                                                                                               |
| <b>← / / </b>             | Weight [kg] 3,5                                                                                                                                                                                                                                                                                                                                                                                                                                                                                                                                                                                                                                                                                                                                                                                                                                                                                                                                                                                                                                                                                                                                                                                                                                                                                                                                                                                                                                                                                                                                                                                                                                                                                                                                                                                                                                                                                     |
|                           | Dimensions [mm] 596 x 296 x 76                                                                                                                                                                                                                                                                                                                                                                                                                                                                                                                                                                                                                                                                                                                                                                                                                                                                                                                                                                                                                                                                                                                                                                                                                                                                                                                                                                                                                                                                                                                                                                                                                                                                                                                                                                                                                                                                      |
|                           |                                                                                                                                                                                                                                                                                                                                                                                                                                                                                                                                                                                                                                                                                                                                                                                                                                                                                                                                                                                                                                                                                                                                                                                                                                                                                                                                                                                                                                                                                                                                                                                                                                                                                                                                                                                                                                                                                                     |