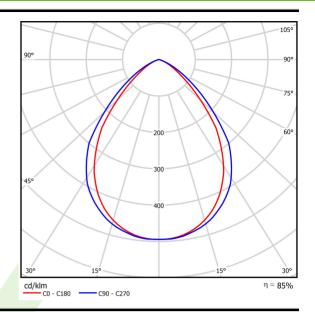

|
|                           | Diffuser Micro-PRM (micro-prismatic diffuser PMMA)                                                                                                      |
|                           | Impact resistant IK04                                                                                                                                   |
|                           | Dimensions [mm] <b>1196 x 596 x 76</b>                                                                                                                  |
|                           |                                                                                                                                                         |

Mounting hole [mm]

1180 x 580



## A graph of light



## Accessories

Index 2M-X414LKPIPT5

Name Mounting clips set for plasterboard ceiling