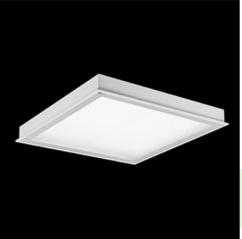

## Product: AGAT CLEAN LED P SMOOTH 15000 MICRO-PRM E IP65 840 / 1200X600 Index: 19.4044.1821.34

## Description

Luminary designed to module and gypsum and cardboard suspended ceilings, equipped with the highly efficient LED panels. Luminary body made from steel sheet, powder coated in white. Optical systems and diffusers mounted in an aluminum frame. The product ensures a homogeneous distribution of light on the iris without shadows and lighter points directly below the LED sources. Luminary recommended for: emergency departments, intensive care units, and treatment rooms.

| Product information       | Category Clean luminaires - recessed                                                                                                                    |
|---------------------------|---------------------------------------------------------------------------------------------------------------------------------------------------------|
|                           | Family AGAT CLEAN LED SMOOTH                                                                                                                            |
|                           | Name AGAT CLEAN LED P SMOOTH 15000 MICRO-PRM E IP65 840 / 1200X600                                                                                      |
|                           | Index 19.4044.1821.34                                                                                                                                   |
|                           | $\begin{array}{c} \hline \hline$ |
| Light and electrical data | Light source LED                                                                                                                                        |
|                           | Luminous flux LED [Im] 15000                                                                                                                            |
|                           | LED power [W] 98                                                                                                                                        |
|                           | Luminaire luminous flux [lm] 11877                                                                                                                      |
|                           | Power of luminaire [W] 117                                                                                                                              |
|                           | Luminaire's light efficiency [lm/W] 101,5                                                                                                               |
|                           | Color of the light [K] 4000                                                                                                                             |
|                           | CRI >80                                                                                                                                                 |
|                           | SDCM (LED sources) 5                                                                                                                                    |
|                           | Beam angle [°] (C0-C180) / (C90-C270) - 87,4° / 89,2°                                                                                                   |
|                           | Protection against electric shock I                                                                                                                     |
|                           | Protection degree IP65                                                                                                                                  |
|                           | Voltage 220240 V, 5060 Hz                                                                                                                               |
|                           | Lifetime of LED sources [h] 60000                                                                                                                       |
|                           | Lx/By <b>L80/B10</b>                                                                                                                                    |
|                           | Operating temperature range [°C] 5 ÷ 30                                                                                                                 |
|                           | Driver standard on/off (E)                                                                                                                              |
|                           | Power factor cos φ >0,95                                                                                                                                |
|                           | Circuit load capacity <b>15 (B10), 24 (B16), 24(C10), 40 (C16)</b>                                                                                      |
| Mechanical data           | Assembly mounted in module ceilings, as well as plasterboard ceilings                                                                                   |
|                           | Material steel sheet                                                                                                                                    |
|                           | Color white                                                                                                                                             |
|                           | Diffuser Micro-PRM (micro-prismatic diffuser PMMA)                                                                                                      |
|                           | Impact resistant IK04                                                                                                                                   |
|                           | Dimensions [mm] <b>1196 x 596 x 76</b>                                                                                                                  |
|                           |                                                                                                                                                         |