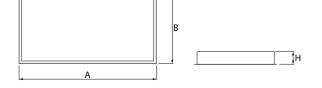

### Mechanical data

| Assembly           | mounted in module ceilings, as well as plasterboard ceilings |
|--------------------|--------------------------------------------------------------|
| Material           | steel sheet                                                  |
| Color              | white                                                        |
| Diffuser           | Micro-PRM (micro-prismatic diffuser PMMA)                    |
| Impact resistant   | IK04                                                         |
| Dimensions [mm]    | 1196 x 596 x 76                                              |
| Mounting hole [mm] | 1180 x 580                                                   |