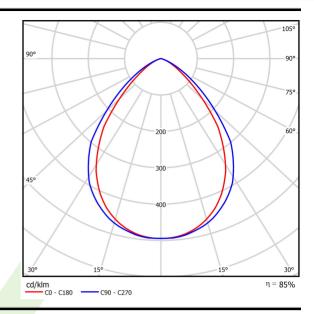

## Light and electrical data

| Light source                        | LED                                    |
|-------------------------------------|----------------------------------------|
| Luminous flux LED [lm]              | 15000                                  |
| LED power [W]                       | 98                                     |
| Luminaire luminous flux [lm]        | 11877                                  |
| Power of luminaire [W]              | 117                                    |
| Luminaire's light efficiency [lm/W] | 101,5                                  |
| Color of the light [K]              | 3000                                   |
| CRI                                 | >80                                    |
| SDCM (LED sources)                  | 5                                      |
| Beam angle [°]                      | (C0-C180) / (C90-C270) - 87,4° / 89,2° |
| Protection against electric shock   | I                                      |
| Protection degree                   | IP65                                   |
| Voltage                             | 220240 V, 5060 Hz                      |
| Lifetime of LED sources [h]         | 60000                                  |
| Lx/By                               | L80/B10                                |
| Operating temperature range [°C]    | 5 ÷ 30                                 |
| Driver                              | standard on/off (E)                    |
| Power factor cos φ                  | >0,95                                  |
| Circuit load capacity               | 15 (B10), 24 (B16), 24(C10), 40 (C16)  |

# A graph of light