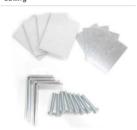

#### **Accessories**

Index 2M-X414LKPIPT5

Name Mounting clips set for plasterboard ceiling