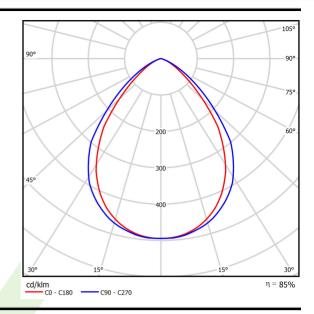

## Light and electrical data

| Light source                        | LED                                    |
|-------------------------------------|----------------------------------------|
| Luminous flux LED [lm]              | 10800                                  |
| LED power [W]                       | 65                                     |
| Luminaire luminous flux [lm]        | 8551                                   |
| Power of luminaire [W]              | 71                                     |
| Luminaire's light efficiency [lm/W] | 120,4                                  |
| Color of the light [K]              | 4000                                   |
| CRI                                 | >80                                    |
| SDCM (LED sources)                  | 3                                      |
| Beam angle [°]                      | (C0-C180) / (C90-C270) - 87,4° / 89,2° |
| Protection against electric shock   | I                                      |
| Protection degree                   | IP65                                   |
| Voltage                             | 220240 V, 5060 Hz                      |
| Lifetime of LED sources [h]         | 60000                                  |
| Lx/By                               | L80/B10                                |
| Operating temperature range [°C]    | 5 ÷ 30                                 |
| Driver                              | standard on/off (E)                    |
| Power factor cos φ                  | >0,95                                  |
| Circuit load capacity               | 15 (B10), 24 (B16), 24(C10), 40 (C16)  |

# A graph of light