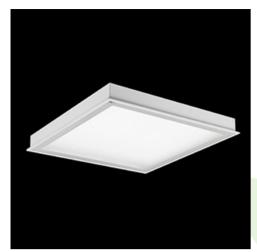

Product: AGAT CLEAN LED P SMOOTH 10800 MICRO-PRM E IP65 840 / 1200X600

Index: 19.4044.1721.34

### **Description**

Luminary designed to module and gypsum and cardboard suspended ceilings, equipped with the highly efficient LED panels. Luminary body made from steel sheet, powder coated in white. Optical systems and diffusers mounted in an aluminum frame. The product ensures a homogeneous distribution of light on the iris without shadows and lighter points directly below the LED sources. Luminary recommended for: emergency departments, intensive care units, and treatment rooms.

#### **Product information**

Category Clean luminaires - recessed

Family AGAT CLEAN LED SMOOTH

Name AGAT CLEAN LED P SMOOTH 10800 MICRO-PRM E IP65 840 / 1200X600

Index 19.4044.1721.34