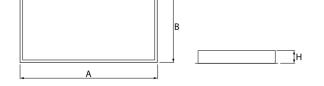

### Mechanical data

| Assembly           | mounted in module ceilings, as well as plasterboard ceilings |
|--------------------|--------------------------------------------------------------|
| Material           | steel sheet                                                  |
| Color              | white                                                        |
| Diffuser           | Micro-PRM (micro-prismatic diffuser PMMA)                    |
| Impact resistant   | IK04                                                         |
| Dimensions [mm]    | 1196 x 596 x 76                                              |
| Mounting hole [mm] | 1180 x 580                                                   |