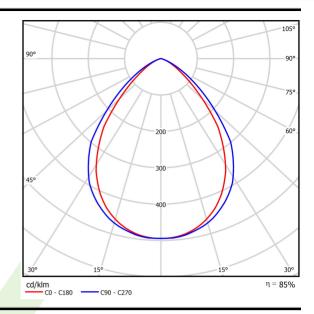

## Light and electrical data

| Light source                        | LED                                    |
|-------------------------------------|----------------------------------------|
| Luminous flux LED [lm]              | 10800                                  |
| LED power [W]                       | 65                                     |
| Luminaire luminous flux [lm]        | 8551                                   |
| Power of luminaire [W]              | 71                                     |
| Luminaire's light efficiency [lm/W] | 120,4                                  |
| Color of the light [K]              | 3000                                   |
| CRI                                 | >80                                    |
| SDCM (LED sources)                  | 3                                      |
| Beam angle [°]                      | (C0-C180) / (C90-C270) - 87,4° / 89,2° |
| Protection against electric shock   | I                                      |
| Protection degree                   | IP65                                   |
| Voltage                             | 220240 V, 5060 Hz                      |
| Lifetime of LED sources [h]         | 60000                                  |
| Lx/By                               | L80/B10                                |
| Operating temperature range [°C]    | 5 ÷ 30                                 |
| Driver                              | standard on/off (E)                    |
| Power factor cos φ                  | >0,95                                  |
| Circuit load capacity               | 15 (B10), 24 (B16), 24(C10), 40 (C16)  |