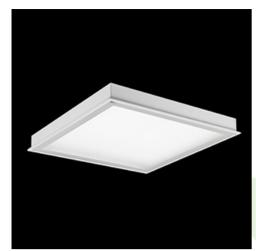

Product: AGAT CLEAN LED P SMOOTH 10800 MICRO-PRM E IP65 830 / 1200X600

Index: 19.4044.1711.34

### **Description**

Luminary designed to module and gypsum and cardboard suspended ceilings, equipped with the highly efficient LED panels. Luminary body made from steel sheet, powder coated in white. Optical systems and diffusers mounted in an aluminum frame. The product ensures a homogeneous distribution of light on the iris without shadows and lighter points directly below the LED sources. Luminary recommended for: emergency departments, intensive care units, and treatment rooms.

#### Mechanical data

| Assembly           | mounted in module ceilings, as well as plasterboard ceilings |
|--------------------|--------------------------------------------------------------|
| Material           | steel sheet                                                  |
| Color              | white                                                        |
| Diffuser           | Micro-PRM (micro-prismatic diffuser PMMA)                    |
| Impact resistant   | IK04                                                         |
| Dimensions [mm]    | 1196 x 596 x 76                                              |
| Mounting hole [mm] | 1180 x 580                                                   |