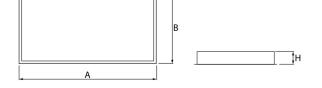

#### Mechanical data

| Assembly           | mounted in module ceilings, as well as plasterboard ceilings |
|--------------------|--------------------------------------------------------------|
| Material           | steel sheet                                                  |
| Color              | white                                                        |
| Diffuser           | Micro-PRM (micro-prismatic diffuser PMMA)                    |
| Impact resistant   | IK04                                                         |
| Dimensions [mm]    | 1196 x 596 x 76                                              |
| Mounting hole [mm] | 1180 x 580                                                   |