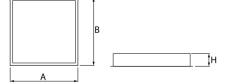

## Mechanical data

| Assembly           | mounted in module ceilings, as well as plasterboard ceilings |
|--------------------|--------------------------------------------------------------|
| Material           | steel sheet                                                  |
| Color              | white                                                        |
| Diffuser           | Micro-PRM (micro-prismatic diffuser PMMA)                    |
| Impact resistant   | IK04                                                         |
| Weight [kg]        | 5,48                                                         |
| Dimensions [mm]    | 596 x 596 x 76                                               |
| Mounting hole [mm] | 580 x 580                                                    |
|                    |                                                              |