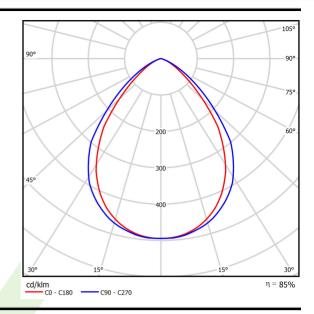

## Light and electrical data

| Light source                        | LED                                    |
|-------------------------------------|----------------------------------------|
| Luminous flux LED [lm]              | 5741                                   |
| LED power [W]                       | 30,6                                   |
| Luminaire luminous flux [lm]        | 4546                                   |
| Power of luminaire [W]              | 33,2                                   |
| Luminaire's light efficiency [lm/W] | 136,9                                  |
| Color of the light [K]              | 3000                                   |
| CRI                                 | >80                                    |
| SDCM (LED sources)                  | 3                                      |
| Beam angle [°]                      | (C0-C180) / (C90-C270) - 87,4° / 89,2° |
| Protection against electric shock   | I                                      |
| Protection degree                   | IP65                                   |
| Voltage                             | 220240 V, 5060 Hz                      |
| Lifetime of LED sources [h]         | 60000                                  |
| Lx/By                               | L80/B10                                |
| Operating temperature range [°C]    | 5 ÷ 30                                 |
| Driver                              | standard on/off (E)                    |
| Power factor cos φ                  | >0,95                                  |
| Circuit load capacity               | 22 (B10), 34 (B16), 33 (C10), 54 (C16) |

# A graph of light