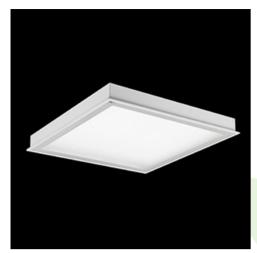

## **Description**

Luminary designed to module and gypsum and cardboard suspended ceilings, equipped with the highly efficient LED panels. Luminary body made from steel sheet, powder coated in white. Optical systems and diffusers mounted in an aluminum frame. The product ensures a homogeneous distribution of light on the iris without shadows and lighter points directly below the LED sources. Luminary recommended for: emergency departments, intensive care units, and treatment rooms. \*Selected luminary variants are available with ENEC certificate.

## Mechanical data

| Assembly           | mounted in module ceilings, as well as plasterboard ceilings |
|--------------------|--------------------------------------------------------------|
| Material           | steel sheet                                                  |
| Color              | white                                                        |
| Diffuser           | Micro-PRM (micro-prismatic diffuser PMMA)                    |
| Impact resistant   | IK04                                                         |
| Weight [kg]        | 5,48                                                         |
| Dimensions [mm]    | 596 x 596 x 76                                               |
| Mounting hole [mm] | 580 x 580                                                    |
|                    |                                                              |