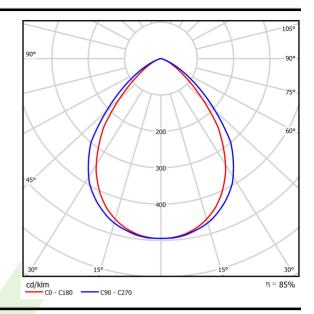

## Light and electrical data

| Light source                        | LED                                    |
|-------------------------------------|----------------------------------------|
| Luminous flux LED [lm]              | 7875                                   |
| LED power [W]                       | 39,8                                   |
| Luminaire luminous flux [lm]        | 6235                                   |
| Power of luminaire [W]              | 42,2                                   |
| Luminaire's light efficiency [lm/W] | 147,7                                  |
| Color of the light [K]              | 3000                                   |
| CRI                                 | >80                                    |
| SDCM (LED sources)                  | 5                                      |
| Beam angle [°]                      | (C0-C180) / (C90-C270) - 87,4° / 89,2° |
| Protection against electric shock   | I                                      |
| Protection degree                   | IP65                                   |
| Voltage                             | 220240 V, 5060 Hz                      |
| Lifetime of LED sources [h]         | 60000                                  |
| Lx/By                               | L80/B10                                |
| Operating temperature range [°C]    | 5 ÷ 30                                 |
| Driver                              | standard on/off (E)                    |
| Power factor cos φ                  | >0,95                                  |
| Circuit load capacity               | 9 (B10), 15 (B16), 15 (C10), 24 (C16)  |
|                                     |                                        |

# A graph of light