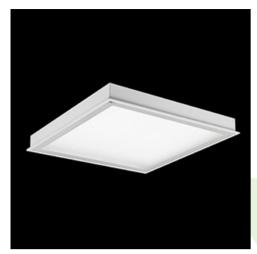

### **Description**

Luminary designed to module and gypsum and cardboard suspended ceilings, equipped with the highly efficient LED panels. Luminary body made from steel sheet, powder coated in white. Optical systems and diffusers mounted in an aluminum frame. The product ensures a homogeneous distribution of light on the iris without shadows and lighter points directly below the LED sources. Luminary recommended for: emergency departments, intensive care units, and treatment rooms. \*Selected luminary variants are available with ENEC certificate.

#### **Product information**

Category Clean luminaires - recessed

Family AGAT CLEAN LED SMOOTH

Name AGAT CLEAN LED P SMOOTH 7500 MICRO-PRM E IP65 830 / 1200X300

Index 19.4044.1411.34

### Mechanical data

| Assembly           | mounted in module ceilings, as well as plasterboard ceilings |
|--------------------|--------------------------------------------------------------|
| Material           | steel sheet                                                  |
| Color              | white                                                        |
| Diffuser           | Micro-PRM (micro-prismatic diffuser PMMA)                    |
| Impact resistant   | IK04                                                         |
| Dimensions [mm]    | 1196 x 296 x 76                                              |
| Mounting hole [mm] | 1180 x 280                                                   |