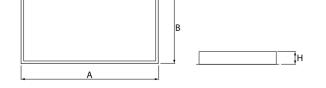

### Mechanical data

| Assembly           | mounted in module ceilings, as well as plasterboard ceilings |
|--------------------|--------------------------------------------------------------|
| Material           | steel sheet                                                  |
| Color              | white                                                        |
| Diffuser           | Micro-PRM (micro-prismatic diffuser PMMA)                    |
| Impact resistant   | IK04                                                         |
| Dimensions [mm]    | 1196 x 296 x 76                                              |
| Mounting hole [mm] | 1180 x 280                                                   |