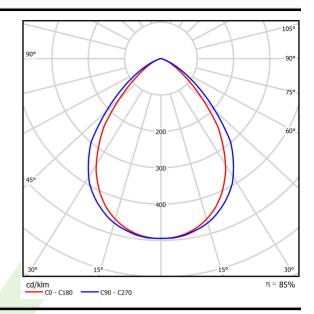

## Light and electrical data

| Light source                        | LED                                    |
|-------------------------------------|----------------------------------------|
| Luminous flux LED [lm]              | 6061                                   |
| LED power [W]                       | 30,6                                   |
| Luminaire luminous flux [lm]        | 4799                                   |
| Power of luminaire [W]              | 33,2                                   |
| Luminaire's light efficiency [lm/W] | 144,5                                  |
| Color of the light [K]              | 4000                                   |
| CRI                                 | >80                                    |
| SDCM (LED sources)                  | 3                                      |
| Beam angle [°]                      | (C0-C180) / (C90-C270) - 87,4° / 89,2° |
| Protection against electric shock   | I                                      |
| Protection degree                   | IP65                                   |
| Voltage                             | 220240 V, 5060 Hz                      |
| Lifetime of LED sources [h]         | 60000                                  |
| Lx/By                               | L80/B10                                |
| Operating temperature range [°C]    | 5 ÷ 30                                 |
| Driver                              | standard on/off (E)                    |
| Power factor cos φ                  | >0,95                                  |
| Circuit load capacity               | 22 (B10), 34 (B16), 33 (C10), 54 (C16) |
|                                     |                                        |

# A graph of light