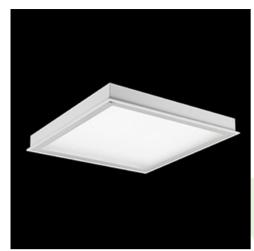

#### **Description**

Luminary designed to module and gypsum and cardboard suspended ceilings, equipped with the highly efficient LED panels. Luminary body made from steel sheet, powder coated in white. Optical systems and diffusers mounted in an aluminum frame. The product ensures a homogeneous distribution of light on the iris without shadows and lighter points directly below the LED sources. Luminary recommended for: emergency departments, intensive care units, and treatment rooms. \*Selected luminary variants are available with ENEC certificate.

#### **Product information**

Category Clean luminaires - recessed

Family AGAT CLEAN LED SMOOTH

Name AGAT CLEAN LED P SMOOTH 5400 MICRO-PRM E IP65 840 / 1200x300

Index 19.4044.1321.34

### Mechanical data

| Assembly           | mounted in module ceilings, as well as plasterboard ceilings |
|--------------------|--------------------------------------------------------------|
| Material           | steel sheet                                                  |
| Color              | white                                                        |
| Diffuser           | Micro-PRM (micro-prismatic diffuser PMMA)                    |
| Impact resistant   | IK04                                                         |
| Dimensions [mm]    | 1196 x 296 x 76                                              |
| Mounting hole [mm] | 1180 x 280                                                   |