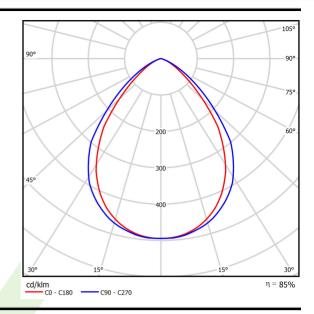

## Light and electrical data

| Light source                        | LED                                    |
|-------------------------------------|----------------------------------------|
| Luminous flux LED [lm]              | 5741                                   |
| LED power [W]                       | 30,6                                   |
| Luminaire luminous flux [lm]        | 4546                                   |
| Power of luminaire [W]              | 33,2                                   |
| Luminaire's light efficiency [lm/W] | 136,9                                  |
| Color of the light [K]              | 3000                                   |
| CRI                                 | >80                                    |
| SDCM (LED sources)                  | 3                                      |
| Beam angle [°]                      | (C0-C180) / (C90-C270) - 87,4° / 89,2° |
| Protection against electric shock   | I                                      |
| Protection degree                   | IP65                                   |
| Voltage                             | 220240 V, 5060 Hz                      |
| Lifetime of LED sources [h]         | 60000                                  |
| Lx/By                               | L80/B10                                |
| Operating temperature range [°C]    | 5 ÷ 30                                 |
| Driver                              | standard on/off (E)                    |
| Power factor cos φ                  | >0,95                                  |
| Circuit load capacity               | 22 (B10), 34 (B16), 33 (C10), 54 (C16) |
|                                     |                                        |

# A graph of light