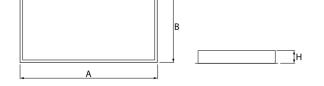

### Mechanical data

| Assembly           | mounted in module ceilings, as well as plasterboard ceilings |
|--------------------|--------------------------------------------------------------|
| Material           | steel sheet                                                  |
| Color              | white                                                        |
| Diffuser           | Micro-PRM (micro-prismatic diffuser PMMA)                    |
| Impact resistant   | IK04                                                         |
| Dimensions [mm]    | 1196 x 296 x 76                                              |
| Mounting hole [mm] | 1180 x 280                                                   |