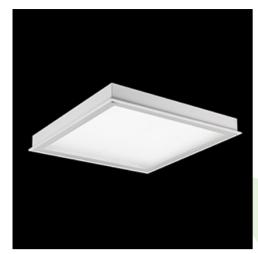

### **Description**

Luminary designed to module and gypsum and cardboard suspended ceilings, equipped with the highly efficient LED panels. Luminary body made from steel sheet, powder coated in white. Optical systems and diffusers mounted in an aluminum frame. The product ensures a homogeneous distribution of light on the iris without shadows and lighter points directly below the LED sources. Luminary recommended for: emergency departments, intensive care units, and treatment rooms. \*Selected luminary variants are available with ENEC certificate.

#### **Product information**

Category Clean luminaires - recessed

Family AGAT CLEAN LED SMOOTH

Name AGAT CLEAN LED P SMOOTH 5400 MICRO-PRM E IP65 830 / 1200X300

Index 19.4044.1311.34