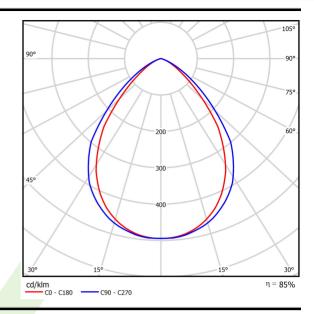

## Light and electrical data

| Light source                        | LED                                    |
|-------------------------------------|----------------------------------------|
| Luminous flux LED [lm]              | 3750                                   |
| LED power [W]                       | 24                                     |
| Luminaire luminous flux [lm]        | 2969                                   |
| Power of luminaire [W]              | 29                                     |
| Luminaire's light efficiency [lm/W] | 102,4                                  |
| Color of the light [K]              | 4000                                   |
| CRI                                 | >80                                    |
| SDCM (LED sources)                  | 5                                      |
| Beam angle [°]                      | (C0-C180) / (C90-C270) - 87,4° / 89,2° |
| Protection against electric shock   | I                                      |
| Protection degree                   | IP65                                   |
| Voltage                             | 220240 V, 5060 Hz                      |
| Lifetime of LED sources [h]         | 60000                                  |
| Lx/By                               | L80/B10                                |
| Operating temperature range [°C]    | 5 ÷ 30                                 |
| Driver                              | standard on/off (E)                    |
| Power factor cos φ                  | >0,95                                  |
| Circuit load capacity               | 15 (B10), 24 (B16), 24 (C10), 40 (C16) |
|                                     |                                        |

# A graph of light