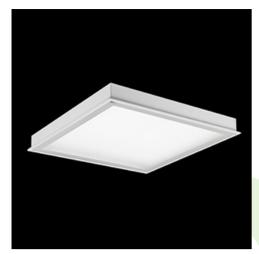

Product: AGAT CLEAN LED P SMOOTH 3750 MICRO-PRM E IP65 840 / 600X300

Index: 19.4044.1221.34

### **Description**

Luminary designed to module and gypsum and cardboard suspended ceilings, equipped with the highly efficient LED panels. Luminary body made from steel sheet, powder coated in white. Optical systems and diffusers mounted in an aluminum frame. The product ensures a homogeneous distribution of light on the iris without shadows and lighter points directly below the LED sources. Luminary recommended for: emergency departments, intensive care units, and treatment rooms

#### **Product information**

Category Clean luminaires - recessed

Family AGAT CLEAN LED SMOOTH

Name AGAT CLEAN LED P SMOOTH 3750 MICRO-PRM E IP65 840 / 600X300

Index 19.4044.1221.34

### Mechanical data

| Assembly           | mounted in module ceilings, as well as plasterboard ceilings |
|--------------------|--------------------------------------------------------------|
| Material           | steel sheet                                                  |
| Color              | white                                                        |
| Diffuser           | Micro-PRM (micro-prismatic diffuser PMMA)                    |
| Impact resistant   | IK04                                                         |
| Weight [kg]        | 3,5                                                          |
| Dimensions [mm]    | 596 x 296 x 76                                               |
| Mounting hole [mm] | 580 x 280                                                    |