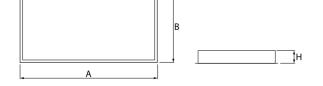

#### Mechanical data

| Assembly           | mounted in module ceilings, as well as plasterboard ceilings |
|--------------------|--------------------------------------------------------------|
| Material           | steel sheet                                                  |
| Color              | white                                                        |
| Diffuser           | Micro-PRM (micro-prismatic diffuser PMMA)                    |
| Impact resistant   | IK04                                                         |
| Weight [kg]        | 3,5                                                          |
| Dimensions [mm]    | 596 x 296 x 76                                               |
| Mounting hole [mm] | 580 x 280                                                    |