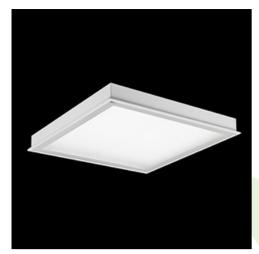

Product: AGAT CLEAN LED P SMOOTH 3750 MICRO-PRM E IP65 830 / 600X300

Index: 19.4044.1211.34

### **Description**

Luminary designed to module and gypsum and cardboard suspended ceilings, equipped with the highly efficient LED panels. Luminary body made from steel sheet, powder coated in white. Optical systems and diffusers mounted in an aluminum frame. The product ensures a homogeneous distribution of light on the iris without shadows and lighter points directly below the LED sources. Luminary recommended for: emergency departments, intensive care units, and treatment rooms.

#### **Product information**

Category Clean luminaires - recessed

Family AGAT CLEAN LED SMOOTH

Name AGAT CLEAN LED P SMOOTH 3750 MICRO-PRM E IP65 830 / 600X300

Index 19.4044.1211.34

#### Mechanical data

| Assembly           | mounted in module ceilings, as well as plasterboard ceilings |
|--------------------|--------------------------------------------------------------|
| Material           | steel sheet                                                  |
| Color              | white                                                        |
| Diffuser           | Micro-PRM (micro-prismatic diffuser PMMA)                    |
| Impact resistant   | IK04                                                         |
| Weight [kg]        | 3,5                                                          |
| Dimensions [mm]    | 596 x 296 x 76                                               |
| Mounting hole [mm] | 580 x 280                                                    |