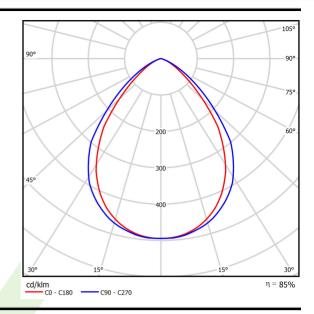

## Light and electrical data

| Light source                        | LED                                    |
|-------------------------------------|----------------------------------------|
| Luminous flux LED [lm]              | 3750                                   |
| LED power [W]                       | 24                                     |
| Luminaire luminous flux [lm]        | 2969                                   |
| Power of luminaire [W]              | 29                                     |
| Luminaire's light efficiency [lm/W] | 102,4                                  |
| Color of the light [K]              | 3000                                   |
| CRI                                 | >80                                    |
| SDCM (LED sources)                  | 5                                      |
| Beam angle [°]                      | (C0-C180) / (C90-C270) - 87,4° / 89,2° |
| Protection against electric shock   | I                                      |
| Protection degree                   | IP65                                   |
| Voltage                             | 220240 V, 5060 Hz                      |
| Lifetime of LED sources [h]         | 60000                                  |
| Lx/By                               | L80/B10                                |
| Operating temperature range [°C]    | 5 ÷ 30                                 |
| Driver                              | standard on/off (E)                    |
| Power factor cos φ                  | >0,95                                  |
| Circuit load capacity               | 15 (B10), 24 (B16), 24 (C10), 40 (C16) |

# A graph of light