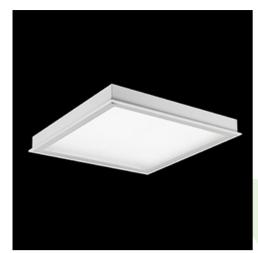

### **Description**

Luminary designed to module and gypsum and cardboard suspended ceilings, equipped with the highly efficient LED panels. Luminary body made from steel sheet, powder coated in white. Optical systems and diffusers mounted in an aluminum frame. The product ensures a homogeneous distribution of light on the iris without shadows and lighter points directly below the LED sources. Luminary recommended for: emergency departments, intensive care units, and treatment rooms.

#### **Product information**

Category Clean luminaires - recessed

Family AGAT CLEAN LED SMOOTH

Name AGAT CLEAN LED P SMOOTH 2700 MICRO-PRM E IP65 840 / 600X300

Index 19.4044.1121.34

#### Mechanical data

| Assembly           | mounted in module ceilings, as well as plasterboard ceilings |
|--------------------|--------------------------------------------------------------|
| Material           | steel sheet                                                  |
| Color              | white                                                        |
| Diffuser           | Micro-PRM (micro-prismatic diffuser PMMA)                    |
| Impact resistant   | IK04                                                         |
| Weight [kg]        | 3,5                                                          |
| Dimensions [mm]    | 596 x 296 x 76                                               |
| Mounting hole [mm] | 580 x 280                                                    |