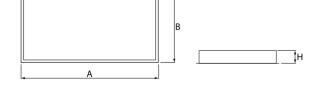

#### Mechanical data

| Assembly           | mounted in module ceilings, as well as plasterboard ceilings |
|--------------------|--------------------------------------------------------------|
| Material           | steel sheet                                                  |
| Color              | white                                                        |
| Diffuser           | Micro-PRM (micro-prismatic diffuser PMMA)                    |
| Impact resistant   | IK04                                                         |
| Weight [kg]        | 3,5                                                          |
| Dimensions [mm]    | 596 x 296 x 76                                               |
| Mounting hole [mm] | 580 x 280                                                    |