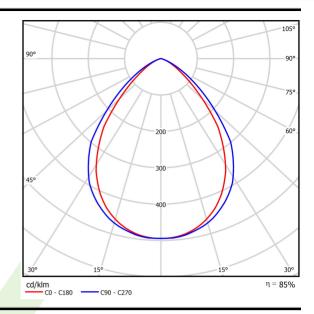

## Light and electrical data

| Light source                        | LED                                    |
|-------------------------------------|----------------------------------------|
| Luminous flux LED [lm]              | 2835                                   |
| LED power [W]                       | 15,3                                   |
| Luminaire luminous flux [lm]        | 2245                                   |
| Power of luminaire [W]              | 16,3                                   |
| Luminaire's light efficiency [lm/W] | 137,7                                  |
| Color of the light [K]              | 4000                                   |
| CRI                                 | >80                                    |
| SDCM (LED sources)                  | 3                                      |
| Beam angle [°]                      | (C0-C180) / (C90-C270) - 87,4° / 89,2° |
| Protection against electric shock   | I                                      |
| Protection degree                   | IP65                                   |
| Voltage                             | 220240 V, 5060 Hz                      |
| Lifetime of LED sources [h]         | 60000                                  |
| Lx/By                               | L80/B10                                |
| Operating temperature range [°C]    | 5 ÷ 30                                 |
| Driver                              | standard on/off (E)                    |
| Power factor cos φ                  | >0,95                                  |
| Circuit load capacity               | 15 (B10), 24 (B16), 24 (C10), 40 (C16) |

# A graph of light