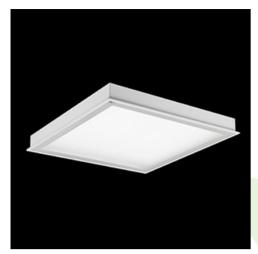

Product: AGAT CLEAN LED P SMOOTH 2700 MICRO-PRM E IP65 830 / 600X300

Index: 19.4044.1111.34

### **Description**

Luminary designed to module and gypsum and cardboard suspended ceilings, equipped with the highly efficient LED panels. Luminary body made from steel sheet, powder coated in white. Optical systems and diffusers mounted in an aluminum frame. The product ensures a homogeneous distribution of light on the iris without shadows and lighter points directly below the LED sources. Luminary recommended for: emergency departments, intensive care units, and treatment rooms.

#### **Product information**

Category Clean luminaires - recessed

Family AGAT CLEAN LED SMOOTH

Name AGAT CLEAN LED P SMOOTH 2700 MICRO-PRM E IP65 830 / 600X300

Index 19.4044.1111.34