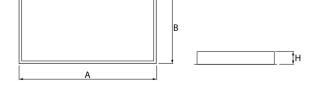

#### Mechanical data

| Assembly           | mounted in module ceilings, as well as plasterboard ceilings |
|--------------------|--------------------------------------------------------------|
| Material           | steel sheet                                                  |
| Color              | white                                                        |
| Diffuser           | Micro-PRM (micro-prismatic diffuser PMMA)                    |
| Impact resistant   | IK04                                                         |
| Weight [kg]        | 3,5                                                          |
| Dimensions [mm]    | 596 x 296 x 76                                               |
| Mounting hole [mm] | 580 x 280                                                    |