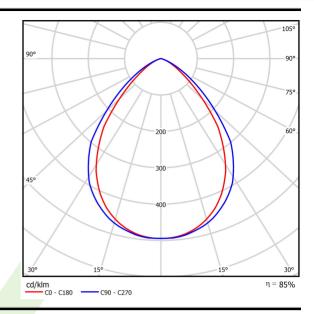

## Light and electrical data

| Light source                        | LED                                    |
|-------------------------------------|----------------------------------------|
| Luminous flux LED [lm]              | 2835                                   |
| LED power [W]                       | 15,3                                   |
| Luminaire luminous flux [lm]        | 2245                                   |
| Power of luminaire [W]              | 16,3                                   |
| Luminaire's light efficiency [lm/W] | 137,7                                  |
| Color of the light [K]              | 3000                                   |
| CRI                                 | >80                                    |
| SDCM (LED sources)                  | 3                                      |
| Beam angle [°]                      | (C0-C180) / (C90-C270) - 87,4° / 89,2° |
| Protection against electric shock   | I                                      |
| Protection degree                   | IP65                                   |
| Voltage                             | 220240 V, 5060 Hz                      |
| Lifetime of LED sources [h]         | 60000                                  |
| Lx/By                               | L80/B10                                |
| Operating temperature range [°C]    | 5 ÷ 30                                 |
| Driver                              | standard on/off (E)                    |
| Power factor cos φ                  | >0,95                                  |
| Circuit load capacity               | 15 (B10), 24 (B16), 24 (C10), 40 (C16) |

# A graph of light