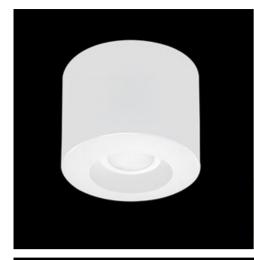

#### Description

Downlight surface mounted luminaire made of cast aluminum. Luminaire is dedicated for prestigious interiors such as hotels, banks and offices of higher standard. Owing to the newest components and renowned producers of LEDs applied it was possible to build such luminaires which save energy consumption comparing with traditional solutions.

# Mechanical data

Н

| Assembly         | surface mounted on ceiling |
|------------------|----------------------------|
| Material         | aluminum                   |
| Color            | RAL 9016 (white)           |
| Diffuser         | PLX (PMMA opal)            |
| Impact resistant | IK04                       |
| Weight [kg]      | 3,18                       |
| Dimensions [mm]  | Ø215 x 166                 |