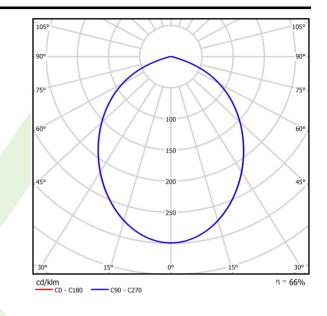

|          | $\overbrace{LED} \textcircled{\bullet} \textcircled{\bullet} \textcircled{\bullet} \textcircled{\bullet} \textcircled{\bullet} \textcircled{\bullet} \textcircled{\bullet} $ |

### Light and electrical data

| 94,4° |
|-------|
|       |
|       |
|       |
|       |
| (3)   |
| B10   |
|       |
|       |
|       |
|       |
| (     |



# Mechanical data



Н

| Assembly         | surface mounted on ceiling |
|------------------|----------------------------|
| Material         | aluminum                   |
| Color            | RAL 9016 (white)           |
| Diffuser         | PLX (PMMA opal)            |
| Impact resistant | IK04                       |
| Weight [kg]      | 3,18                       |
| Dimensions [mm]  | Ø215 x 166                 |

## A graph of light