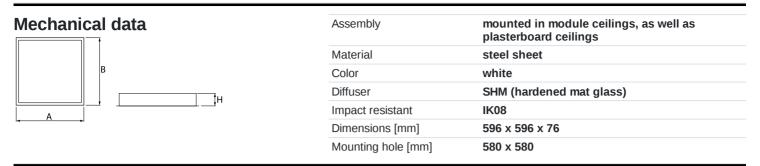

| Product information       |  | Category | / Clean luminaires - recessed                                                       |  |
|---------------------------|--|----------|-------------------------------------------------------------------------------------|--|
|                           |  | Family   | AGAT CLEAN LED                                                                      |  |
|                           |  | Name     | AGA <mark>T CLEAN</mark> LED 8800/900 SHM E IP65 840/GREEN / 600X600<br>TWO CIRCUIT |  |
|                           |  | Index    | 19.4029.3681.34                                                                     |  |
|                           |  |          |                                                                                     |  |
| Light and electrical data |  |          | ight source LED<br>uminous flux LED [Im] 9130                                       |  |