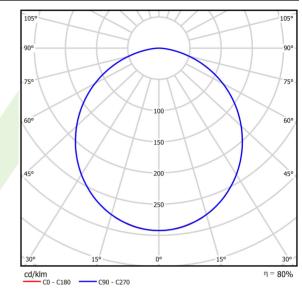

# A graph of light

| Light source                              | LED                                         |
|-------------------------------------------|---------------------------------------------|
| Luminous flux LED [lm]                    | 9130                                        |
| LED power [W]                             | 46,8                                        |
| Luminaire luminous flux [lm]              | 7349                                        |
| Power of luminaire [W]                    | 49,1                                        |
| Luminaire's light efficiency [lm/W]       | 149,7                                       |
| Color of the light [K]                    | 4000/green color                            |
| CRI                                       | >80                                         |
| SDCM (LED sources)                        | 3                                           |
| Beam angle [°]                            | (C0-C180) / (C90-C270) - 109,6° /<br>109,6° |
| Photobiological risk class (IEC/EN 62471) | RG0                                         |
| Protection against electric shock         | 1                                           |
| Protection degree                         | IP65                                        |
| Voltage                                   | 220240 V, 5060 Hz                           |
| Lifetime of LED sources [h]               | 60000                                       |
| Lx/By                                     | L70/B50                                     |
| Operating temperature range [°C]          | 5 ÷ 30                                      |
| Driver                                    | standard on/off (E)                         |
| Power factor $\cos \phi$                  | >0,95                                       |
| Circuit load capacity                     | 7 (B10), 12 (B16), 12 (C10), 19 (C16)       |