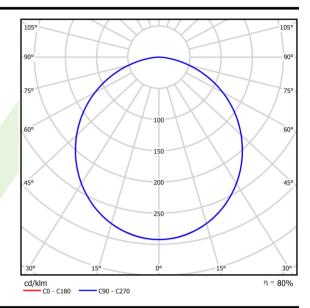

## Light and electrical data

| Light source                              | LED                                               |
|-------------------------------------------|---------------------------------------------------|
| Luminous flux LED [lm]                    | 9288/7000                                         |
| LED power [W]                             | 60+176                                            |
| Luminaire luminous flux [lm]              | 7476/5634                                         |
| Power of luminaire [W]                    | 62+198                                            |
| Luminaire's light efficiency [lm/W]       | 121/28                                            |
| Color of the light [K]                    | 4000/yellow color (dominant wavelength λp=592 nm) |
| CRI                                       | >80                                               |
| SDCM (LED sources)                        | 3                                                 |
| Beam angle [°]                            | (C0-C180) / (C90-C270) - 109,6° / 109,6°          |
| Photobiological risk class (IEC/EN 62471) | RG0                                               |
| Protection against electric shock         | I                                                 |
| Protection degree                         | IP65                                              |
| Voltage                                   | 220240 V, 5060 Hz                                 |
| Lifetime of LED sources [h]               | 60000                                             |
| Lx/By                                     | L70/B50                                           |
| Operating temperature range [°C]          | 5 ÷ 30                                            |
| Driver                                    | standard on/off (E)                               |
| Power factor $\cos \phi$                  | >0,95                                             |
| Circuit load capacity                     | 2 (B10), 4 (B16), 4 (C10), 6 (C16)                |