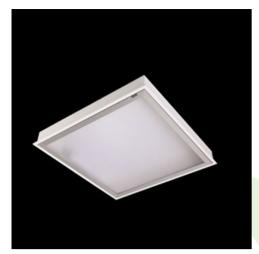

#### **Description**

Luminary designed to module and gypsum and cardboard suspended ceilings, equipped with the highly efficient LED panels. Luminary body made from steel sheet, powder coated in white. Optical systems and diffusers mounted in an aluminum frame. Luminary recommended for: emergency departments, intensive care units, and treatment rooms. \*Selected luminary variants are available with ENEC certificate.

| Assembly           | mounted in module ceilings, as well as plasterboard ceilings |
|--------------------|--------------------------------------------------------------|
| Material           | steel sheet                                                  |
| Color              | white                                                        |
| Diffuser           | SHM (hardened mat glass)                                     |
| Impact resistant   | IK08                                                         |
| Dimensions [mm]    | 596 x 596 x 76                                               |
| Mounting hole [mm] | 580 x 580                                                    |