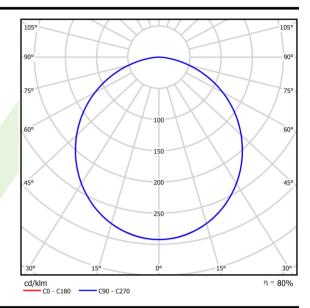

# Light and electrical data

| Light source                              | LED                                         |
|-------------------------------------------|---------------------------------------------|
| Luminous flux LED [lm]                    | 5234                                        |
| LED power [W]                             | 26,6                                        |
| Luminaire luminous flux [lm]              | 4213                                        |
| Power of luminaire [W]                    | 28,2                                        |
| Luminaire's light efficiency [lm/W]       | 149,4                                       |
| Color of the light [K]                    | 4000/green color                            |
| CRI                                       | >80                                         |
| SDCM (LED sources)                        | 3                                           |
| Beam angle [°]                            | (C0-C180) / (C90-C270) - 109,6° /<br>109,6° |
| Photobiological risk class (IEC/EN 62471) | RG0                                         |
| Protection against electric shock         | I                                           |
| Protection degree                         | IP65                                        |
| Voltage                                   | 220240 V, 5060 Hz                           |
| Lifetime of LED sources [h]               | 60000                                       |
| Lx/By                                     | L70/B50                                     |
| Operating temperature range [°C]          | 5 ÷ 30                                      |
| Driver                                    | standard on/off (E)                         |
| Power factor cos φ                        | >0,95                                       |
| Circuit load capacity                     | 15 (B10), 24 (B16), 21 (C10), 35 (C16)      |

# A graph of light