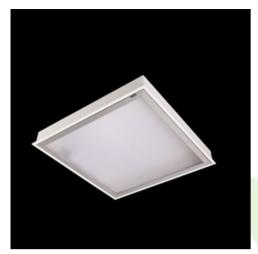

Product: AGAT CLEAN LED 5200/900 SHM E IP65 840/GREEN / 600X600 TWO CIRCUIT

Index: 19.4029.3381.34

## **Description**

Luminary designed to module and gypsum and cardboard suspended ceilings, equipped with the highly efficient LED panels. Luminary body made from steel sheet, powder coated in white. Optical systems and diffusers mounted in an aluminum frame. Luminary recommended for: emergency departments, intensive care units, and treatment rooms.

#### **Product information**

| Category | Clean luminaires - recessed                                        |
|----------|--------------------------------------------------------------------|
| Family   | AGAT CLEAN LED                                                     |
| Name     | AGAT CLEAN LED 5200/900 SHM E IP65 840/GREEN / 600X600 TWO CIRCUIT |
| Index    | 19.4029.3381.34                                                    |

| Assembly           | mounted in module ceilings, as well as plasterboard ceilings |
|--------------------|--------------------------------------------------------------|
| Material           | steel sheet                                                  |
| Color              | white                                                        |
| Diffuser           | SHM (hardened mat glass)                                     |
| Impact resistant   | IK08                                                         |
| Dimensions [mm]    | 596 x 596 x 76                                               |
| Mounting hole [mm] | 580 x 580                                                    |