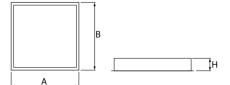

#### Mechanical data

| Assembly           | mounted in module ceilings, as well as plasterboard ceilings |
|--------------------|--------------------------------------------------------------|
| Material           | steel sheet                                                  |
| Color              | white                                                        |
| Diffuser           | SHM (hardened mat glass)                                     |
| Impact resistant   | IK08                                                         |
| Dimensions [mm]    | 596 x 596 x 76                                               |
| Mounting hole [mm] | 580 x 580                                                    |