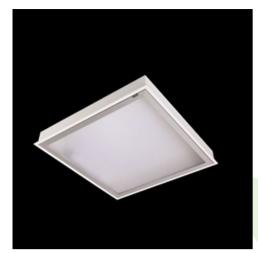

Product: AGAT CLEAN LED 5200/800 SHM E IP65 840/RED / 600X600 TWO CIRCUIT

Index: 19.4029.3261.34

### **Description**

Luminary designed to module and gypsum and cardboard suspended ceilings, equipped with the highly efficient LED panels. Luminary body made from steel sheet, powder coated in white. Optical systems and diffusers mounted in an aluminum frame. Luminary recommended for: emergency departments, intensive care units, and treatment rooms.

#### Mechanical data

| Assembly           | mounted in module ceilings, as well as plasterboard ceilings |
|--------------------|--------------------------------------------------------------|
| Material           | steel sheet                                                  |
| Color              | white                                                        |
| Diffuser           | SHM (hardened mat glass)                                     |
| Impact resistant   | IK08                                                         |
| Dimensions [mm]    | 596 x 596 x 76                                               |
| Mounting hole [mm] | 580 x 580                                                    |