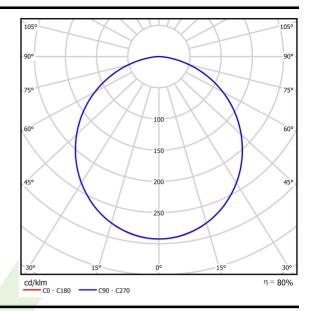

## Light and electrical data

| Light source                              | LED                                         |
|-------------------------------------------|---------------------------------------------|
| Luminous flux LED [lm]                    | 5234                                        |
| LED power [W]                             | 26,6                                        |
| Luminaire luminous flux [lm]              | 4213                                        |
| Power of luminaire [W]                    | 28,2                                        |
| Luminaire's light efficiency [lm/W]       | 149,4                                       |
| Color of the light [K]                    | 4000/red color                              |
| CRI                                       | >80                                         |
| SDCM (LED sources)                        | 3                                           |
| Beam angle [°]                            | (C0-C180) / (C90-C270) - 109,6° /<br>109,6° |
| Photobiological risk class (IEC/EN 62471) | RG0                                         |
| Protection against electric shock         | I                                           |
| Protection degree                         | IP65                                        |
| Voltage                                   | 220240 V, 5060 Hz                           |
| Lifetime of LED sources [h]               | 60000                                       |
| Lx/By                                     | L70/B50                                     |
| Operating temperature range [°C]          | 5 ÷ 30                                      |
| Driver                                    | standard on/off (E)                         |
| Circuit load capacity                     | 6 (B10), 9 (B16), 10 (C10), 16 (C16)        |

# A graph of light