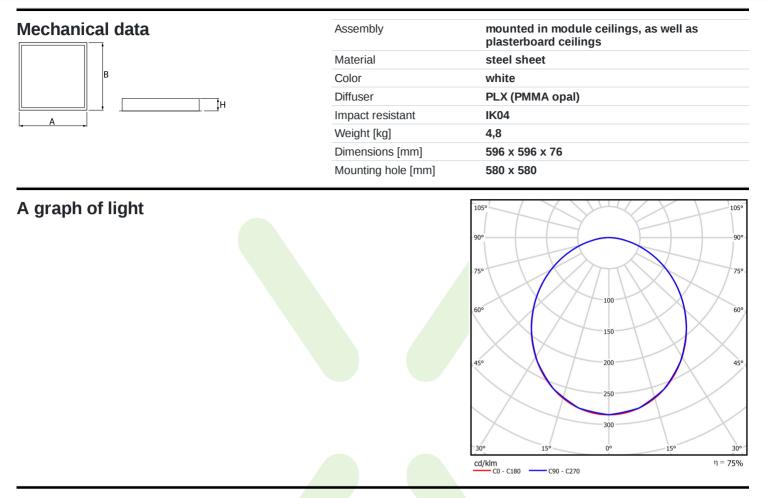

## Light and electrical data

| Light source                              | LED                                       |
|-------------------------------------------|-------------------------------------------|
| Luminous flux LED [lm]                    | 9130                                      |
| LED power [W]                             | 46,8                                      |
| Luminaire luminous flux [lm]              | 6850                                      |
| Power of luminaire [W]                    | 49,1                                      |
| Luminaire's light efficiency [lm/W]       | 139,5                                     |
| Color of the light [K]                    | 4000/green color                          |
| CRI                                       | >80                                       |
| SDCM (LED sources)                        | 3                                         |
| Beam angle [°]                            | (C0-C180) / (C90-C270) - 105° /<br>104,8° |
| Photobiological risk class (IEC/EN 62471) | RG0                                       |
| Protection against electric shock         | I                                         |
| Protection degree                         | IP65                                      |
| Voltage                                   | 220240 V, 5060 Hz                         |
| Lifetime of LED sources [h]               | 60000                                     |
| Lx/By                                     | L70/B50                                   |
| Operating temperature range [°C]          | 5 ÷ 30                                    |
| Driver                                    | standard on/off (E)                       |
| Power factor $\cos \phi$                  | >0,95                                     |
| Circuit load capacity                     | 7 (B10), 12 (B16), 12 (C10), 19 (C16)     |
|                                           |                                           |