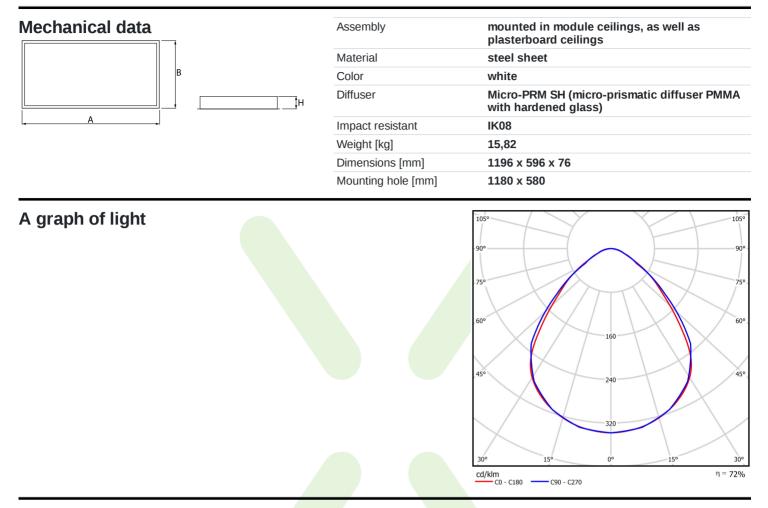

| Product information       | Category Clean luminaires - recessed     |                                      |
|---------------------------|------------------------------------------|--------------------------------------|
|                           | Family AGAT CLEAN LED                    |                                      |
|                           | Name AGAT CLEAN LED 13200 MI             | CRO-PRM SH E IP65 840 / 1200X600     |
|                           | Index 19.4028.4321.34                    |                                      |
|                           |                                          |                                      |
| Light and electrical data | Light source                             | LED                                  |
|                           | Luminous flux LED [lm]                   | 13695                                |
|                           | LED power [W]                            | 70,2                                 |
|                           | Luminaire luminous flux [lm]             | 9859                                 |
|                           | Power of luminaire [W]                   | 71,6                                 |
|                           | Luminaire's light efficiency [lm/W]      | 137,7                                |
|                           | Color of the light [K]                   | 4000                                 |
|                           | CRI                                      | >80                                  |
|                           | SDCM (LED sources)                       | 3                                    |
|                           | Beam angle [°]                           | (C0-C180) / (C90-C270) - 88° / 91,8° |
|                           | Photobiological risk class (IEC/EN 62471 | ) RG0                                |
|                           | Protection against electric shock        | I                                    |
|                           | Protection degree                        | IP65                                 |
|                           | Voltage                                  | 220240 V, 5060 Hz                    |
|                           | Lifetime of LED sources [h]              | 100000 (1) / 147000 (2)              |
|                           | Lx/By                                    | L80/B10 (1) / L70/B50 (2)            |
|                           | Operating temperature range [°C]         | 5 ÷ 30                               |
|                           | Driver                                   | standard on/off (E)                  |
|                           | Power factor $\cos \phi$                 | >0,95                                |
|                           | Circuit load capacity                    | 8 (B10), 12 (B16), 13(C10), 21 (C16) |