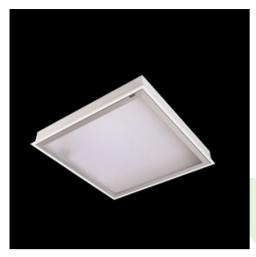

## Product: AGAT CLEAN LED 10400 MICRO-PRM SH E IP65 840 / 1200X600 Index: 19.4028.4221.34

## Description

Luminary designed to module and gypsum and cardboard suspended ceilings, equipped with the highly efficient LED panels. Luminary body made from steel sheet, powder coated in white. Optical systems and diffusers mounted in an aluminum frame. Luminary recommended for: emergency departments, intensive care units, and treatment rooms.