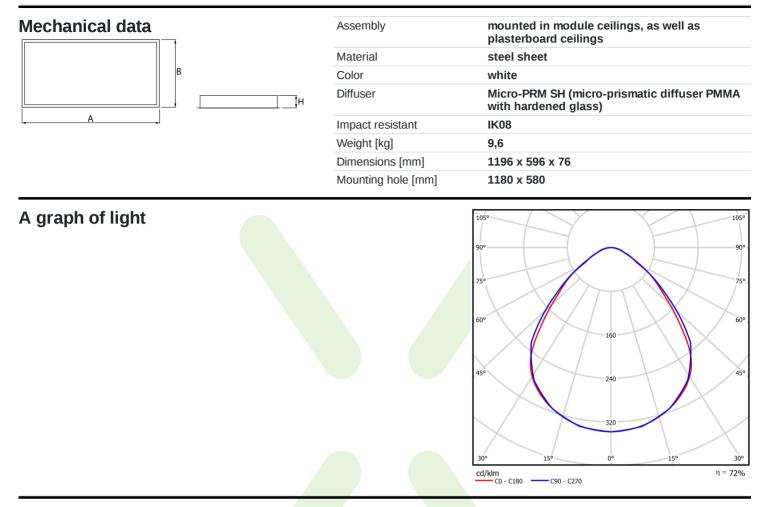

| Product information       | Category   | Clean luminaires - recessed                                                                                          |
|---------------------------|------------|----------------------------------------------------------------------------------------------------------------------|
|                           | Family     | AGAT CLEAN LED                                                                                                       |
|                           | Name       | AGAT CLEAN LED 10400 MICRO-PRM SH E IP65 840 / 1200X600                                                              |
|                           | Index      | 19.4028.4221.34                                                                                                      |
|                           |            | $\begin{array}{c} \hline \\ \hline $ |
| Light and electrical data | Light sour | rce LED                                                                                                              |
|                           | Luminous   | s flux LED [lm] 10468                                                                                                |
|                           | LED powe   | er [W] 53,2                                                                                                          |
|                           |            |                                                                                                                      |

| 10468                                |
|--------------------------------------|
| 53,2                                 |
| 7536                                 |
| 56,3                                 |
| 133,9                                |
| 4000                                 |
| >80                                  |
| 3                                    |
| (C0-C180) / (C90-C270) - 88° / 91,8° |
| RG0                                  |
| I                                    |
| IP65                                 |
| 220240 V, 5060 Hz                    |
| 100000 (1) / 147000 (2)              |
| L80/B10 (1) / L70/B50 (2)            |
|                                      |
| 5 ÷ 30                               |
| 5 ÷ 30<br>standard on/off (E)        |
|                                      |
|                                      |