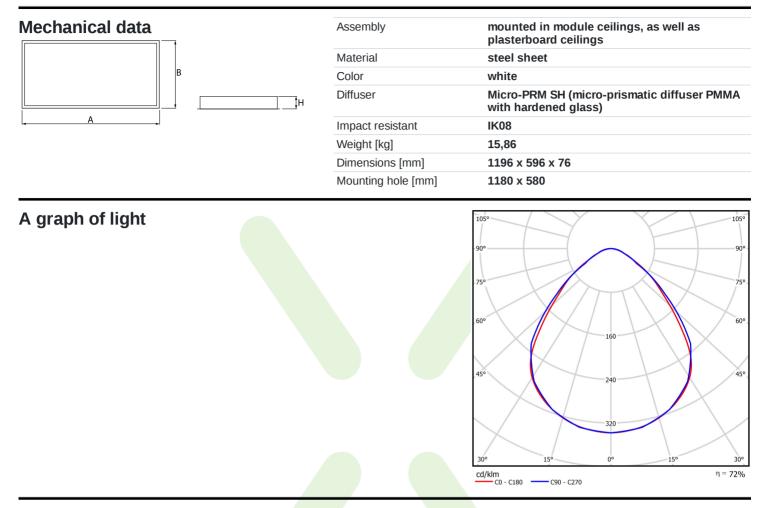

| Light source                              | LED                                       |
|-------------------------------------------|-------------------------------------------|
| Luminous flux LED [lm]                    | 7851                                      |
| LED power [W]                             | 39,9                                      |
| Luminaire luminous flux [lm]              | 5652                                      |
| Power of luminaire [W]                    | 43,1                                      |
| Luminaire's light efficiency [lm/W]       | 131,1                                     |
| Color of the light [K]                    | 4000                                      |
| CRI                                       | >80                                       |
| SDCM (LED sources)                        | 3                                         |
| Beam angle [°]                            | (C0-C180) / (C90-C270) - 88° / 91,8°      |
| Photobiological risk class (IEC/EN 62471) | RG0                                       |
| Protection against electric shock         | I                                         |
| Protection degree                         | IP65                                      |
| Voltage                                   | 220240 V, 5060 Hz                         |
| Lifetime of LED sources [h]               | 100000 (1) / 147000 (2)                   |
| Lx/By                                     | L80/B10 (1) / L70/B50 (2)                 |
| Operating temperature range [°C]          | 5 ÷ 30                                    |
| Driver                                    | standard on/off (E)                       |
| Power factor $\cos \phi$                  | >0,95                                     |
| Circuit load capacity                     | 15 (B10), 25 (B16), 24 (C10), 38<br>(C16) |