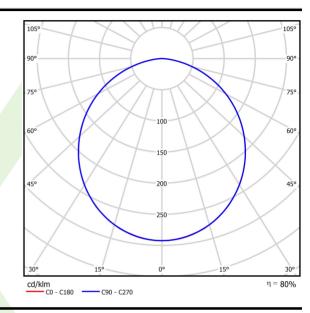

## Light and electrical data

| Light source                              | LED                                         |
|-------------------------------------------|---------------------------------------------|
| Luminous flux LED [lm]                    | 18261                                       |
| LED power [W]                             | 93,6                                        |
| Luminaire luminous flux [lm]              | 14698                                       |
| Power of luminaire [W]                    | 100,5                                       |
| Luminaire's light efficiency [lm/W]       | 146,2                                       |
| Color of the light [K]                    | 4000                                        |
| CRI                                       | >80                                         |
| SDCM (LED sources)                        | 3                                           |
| Beam angle [°]                            | (C0-C180) / (C90-C270) - 109,6° /<br>109,6° |
| Photobiological risk class (IEC/EN 62471) | RG0                                         |
| Protection against electric shock         | I                                           |
| Protection degree                         | IP65                                        |
| Voltage                                   | 220240 V, 5060 Hz                           |
| Lifetime of LED sources [h]               | 100000 (1) / 147000 (2)                     |
| Lx/By                                     | L80/B10 (1) / L70/B50 (2)                   |
| Operating temperature range [°C]          | 5 ÷ 30                                      |
| Driver                                    | DIM DALI (EDD)                              |
| Power factor cos φ                        | >0,95                                       |
| Circuit load capacity                     | 7 (B10), 11 (B16), 11 (C10), 17 (C16)       |

# A graph of light