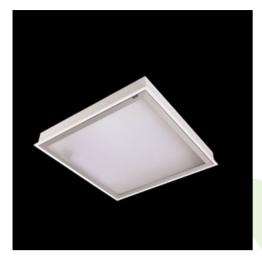

## **Description**

Luminary designed to module and gypsum and cardboard suspended ceilings, equipped with the highly efficient LED panels. Luminary body made from steel sheet, powder coated in white. Optical systems and diffusers mounted in an aluminum frame. Luminary recommended for: emergency departments, intensive care units, and treatment rooms.

| Mechanical data | Assembly           | mounted in module ceilings, as well as plasterboard ceilings |
|-----------------|--------------------|--------------------------------------------------------------|
|                 | Material           | steel sheet                                                  |
| B               | Color              | white                                                        |
|                 | Diffuser           | SHM (hardened mat glass)                                     |
| Α Ι             | Impact resistant   | IK08                                                         |
| <del></del>     | Weight [kg]        | 13,7                                                         |
|                 | Dimensions [mm]    | 1196 x 596 x 76                                              |
|                 | Mounting hole [mm] | 1180 x 580                                                   |