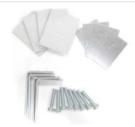

## Accessories

Index 2M-X414LKPIPT5 Name Mounting clips set for plasterboard ceiling