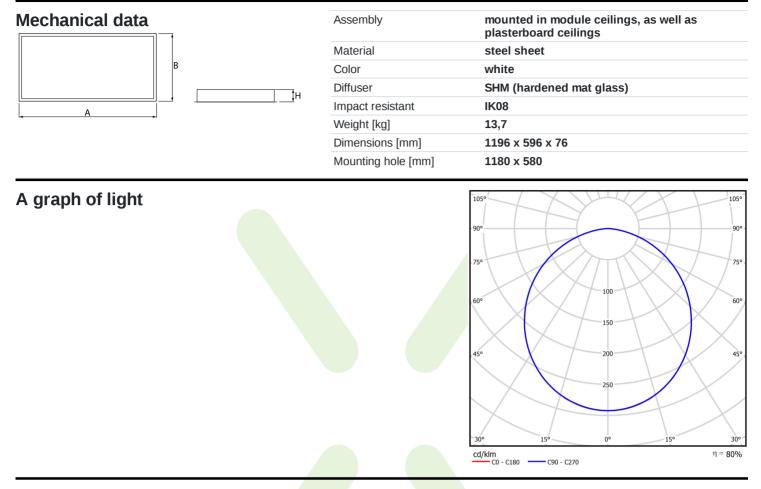

## light and el

| Light source                              | LED                                         |
|-------------------------------------------|---------------------------------------------|
| Luminous flux LED [lm]                    | 13217                                       |
| LED power [W]                             | 70,2                                        |
| Luminaire luminous flux [lm]              | 10638                                       |
| Power of luminaire [W]                    | 71,6                                        |
| Luminaire's light efficiency [lm/W]       | 148,6                                       |
| Color of the light [K]                    | 3000                                        |
| CRI                                       | >80                                         |
| SDCM (LED sources)                        | 3                                           |
| Beam angle [°]                            | (C0-C180) / (C90-C270) - 109,6° /<br>109,6° |
| Photobiological risk class (IEC/EN 62471) | RG0                                         |
| Protection against electric shock         | I                                           |
| Protection degree                         | IP65                                        |
| Voltage                                   | 220240 V, 5060 Hz                           |
| Lifetime of LED sources [h]               | 100000 (1) / 147000 (2)                     |
| Lx/By                                     | L80/B10 (1) / L70/B50 (2)                   |
| Operating temperature range [°C]          | 5 ÷ 30                                      |
| Driver                                    | standard on/off (E)                         |
| Power factor $\cos \phi$                  | >0,95                                       |
| Circuit load capacity                     | 8 (B10), 12 (B16), 13(C10), 21 (C16)        |
|                                           |                                             |