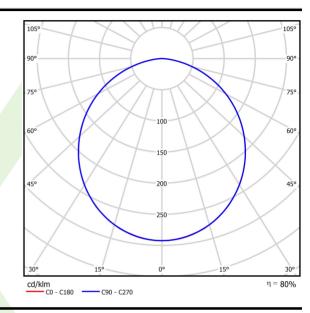

## Light and electrical data

| Light source                              | LED                                         |
|-------------------------------------------|---------------------------------------------|
| Luminous flux LED [lm]                    | 7851                                        |
| LED power [W]                             | 39,9                                        |
| Luminaire luminous flux [lm]              | 6319                                        |
| Power of luminaire [W]                    | 43,1                                        |
| Luminaire's light efficiency [lm/W]       | 146,6                                       |
| Color of the light [K]                    | 4000                                        |
| CRI                                       | >80                                         |
| SDCM (LED sources)                        | 3                                           |
| Beam angle [°]                            | (C0-C180) / (C90-C270) - 109,6° /<br>109,6° |
| Photobiological risk class (IEC/EN 62471) | RG0                                         |
| Protection against electric shock         | I                                           |
| Protection degree                         | IP65                                        |
| Voltage                                   | 220240 V, 5060 Hz                           |
| Lifetime of LED sources [h]               | 100000 (1) / 147000 (2)                     |
| Lx/By                                     | L80/B10 (1) / L70/B50 (2)                   |
| Operating temperature range [°C]          | 5 ÷ 30                                      |
| Driver                                    | DIM DALI (EDD)                              |
| Power factor cos φ                        | >0,95                                       |
| Circuit load capacity                     | 14 (B10), 23 (B16), 22 (C10), 35 (C16)      |

# A graph of light