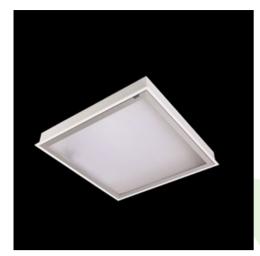

## **Description**

Luminary designed to module and gypsum and cardboard suspended ceilings, equipped with the highly efficient LED panels. Luminary body made from steel sheet, powder coated in white. Optical systems and diffusers mounted in an aluminum frame. Luminary recommended for: emergency departments, intensive care units, and treatment rooms.

| Mechanical data | Assembly           | mounted in module ceilings, as well as plasterboard ceilings |
|-----------------|--------------------|--------------------------------------------------------------|
|                 | Material           | steel sheet                                                  |
| В               | Color              | white                                                        |
|                 | Diffuser           | SHM (hardened mat glass)                                     |
| Α Ι             | Impact resistant   | IK08                                                         |
| <del> </del>    | Weight [kg]        | 13,7                                                         |
|                 | Dimensions [mm]    | 1196 x 596 x 76                                              |
|                 | Mounting hole [mm] | 1180 x 580                                                   |