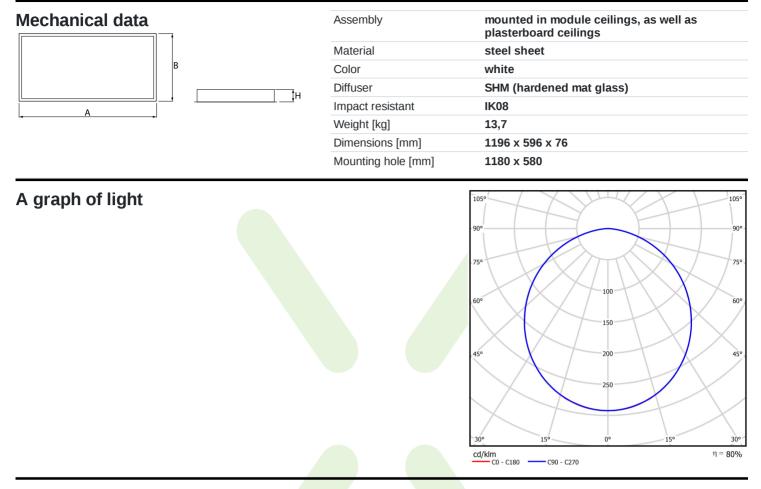

| Light source LED                                           |      |
|------------------------------------------------------------|------|
|                                                            |      |
| Luminous flux LED [lm] 7851                                |      |
| LED power [W] 39,9                                         |      |
| Luminaire luminous flux [lm] 6319                          |      |
| Power of luminaire [W] 43,1                                |      |
| Luminaire's light efficiency [Im/W] 146,6                  |      |
| Color of the light [K] 4000                                |      |
| CRI >80                                                    |      |
| SDCM (LED sources) 3                                       |      |
| Beam angle [°] (C0-C180) / (C90-C270) - 109,6° /<br>109,6° |      |
| Photobiological risk class (IEC/EN RG0 62471)              |      |
| Protection against electric shock                          |      |
| Protection degree IP65                                     |      |
| Voltage 220240 V, 5060 Hz                                  |      |
| Lifetime of LED sources [h] 100000 (1) / 147000 (2)        |      |
| Lx/By L80/B10 (1) / L70/B50 (2)                            |      |
| Operating temperature range [°C] 5 ÷ 30                    |      |
| Driver standard on/off (E)                                 |      |
| Power factor cos φ >0,95                                   |      |
| Circuit load capacity 15 (B10), 25 (B16), 24 (C10), 38 (C  | :16) |