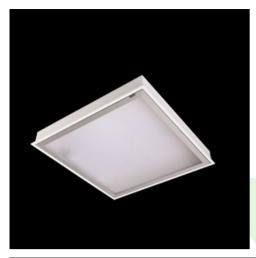

## Product: AGAT CLEAN LED 7800 SHM E IP65 840 / 1200X600 Index: 19.4028.3121.34

## Description

Luminary designed to module and gypsum and cardboard suspended ceilings, equipped with the highly efficient LED panels. Luminary body made from steel sheet, powder coated in white. Optical systems and diffusers mounted in an aluminum frame. Luminary recommended for: emergency departments, intensive care units, and treatment rooms.