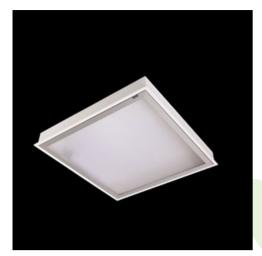

# **Description**

Luminary designed to module and gypsum and cardboard suspended ceilings, equipped with the highly efficient LED panels. Luminary body made from steel sheet, powder coated in white. Optical systems and diffusers mounted in an aluminum frame. Luminary recommended for: emergency departments, intensive care units, and treatment rooms.

| Mechanical data | <del></del> |  | Assembly           | mounted in module ceilings, as well as plasterboard ceilings |
|-----------------|-------------|--|--------------------|--------------------------------------------------------------|
|                 | В           |  | Material           | steel sheet                                                  |
|                 |             |  | Color              | white                                                        |
|                 |             |  | Diffuser           | PLX (PMMA opal)                                              |
| Α               |             |  | Impact resistant   | IK04                                                         |
| <del></del>     |             |  | Dimensions [mm]    | 1196 x 596 x 76                                              |
|                 |             |  | Mounting hole [mm] | 1180 x 580                                                   |