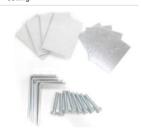

# **Accessories**

Index 2M-X414LKPIPT5

Name Mounting clips set for plasterboard ceiling