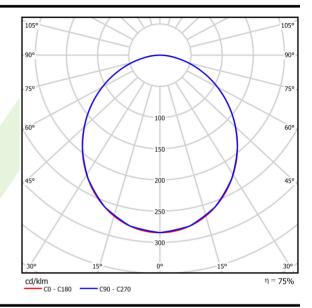

# Light and electrical data

| Light source                              | LED                                       |
|-------------------------------------------|-------------------------------------------|
| Luminous flux LED [lm]                    | 18261                                     |
| LED power [W]                             | 93,6                                      |
| Luminaire luminous flux [lm]              | 13701                                     |
| Power of luminaire [W]                    | 100,5                                     |
| Luminaire's light efficiency [lm/W]       | 136,3                                     |
| Color of the light [K]                    | 4000                                      |
| CRI                                       | >80                                       |
| SDCM (LED sources)                        | 3                                         |
| Beam angle [°]                            | (C0-C180) / (C90-C270) - 105° /<br>104,8° |
| Photobiological risk class (IEC/EN 62471) | RG0                                       |
| Protection against electric shock         | I                                         |
| Protection degree                         | IP65                                      |
| Voltage                                   | 220240 V, 5060 Hz                         |
| Lifetime of LED sources [h]               | 100000 (1) / 147000 (2)                   |
| Lx/By                                     | L80/B10 (1) / L70/B50 (2)                 |
| Operating temperature range [°C]          | 5 ÷ 30                                    |
| Driver                                    | DIM DALI (EDD)                            |
| Power factor cos φ                        | >0,95                                     |
| Circuit load capacity                     | 7 (B10), 11 (B16), 11 (C10), 17 (C16)     |

# A graph of light