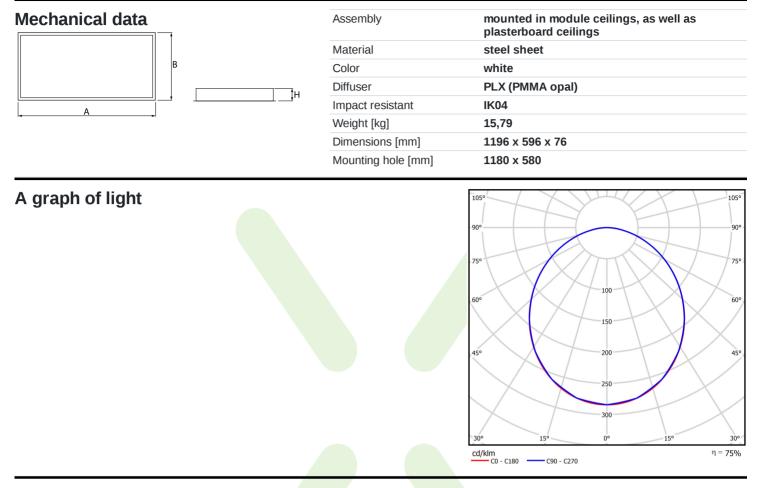

| Light source                              | LED                                       |
|-------------------------------------------|-------------------------------------------|
| Luminous flux LED [lm]                    | 13695                                     |
| LED power [W]                             | 70,2                                      |
| Luminaire luminous flux [lm]              | 10275                                     |
| Power of luminaire [W]                    | 71,6                                      |
| Luminaire's light efficiency [lm/W]       | 143,5                                     |
| Color of the light [K]                    | 4000                                      |
| CRI                                       | >80                                       |
| SDCM (LED sources)                        | 3                                         |
| Beam angle [°]                            | (C0-C180) / (C90-C270) - 105° /<br>104,8° |
| Photobiological risk class (IEC/EN 62471) | RG0                                       |
| Protection against electric shock         | I                                         |
| Protection degree                         | IP65                                      |
| Voltage                                   | 220240 V, 5060 Hz                         |
| Lifetime of LED sources [h]               | 100000 (1) / 147000 (2)                   |
| Lx/By                                     | L80/B10 (1) / L70/B50 (2)                 |
| Operating temperature range [°C]          | 5 ÷ 30                                    |
| Driver                                    | standard on/off (E)                       |
| Power factor $\cos \phi$                  | >0,95                                     |
| Circuit load capacity                     | 8 (B10), 12 (B16), 13(C10), 21 (C16)      |