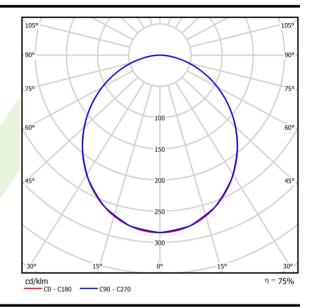

# Light and electrical data

| Light source                              | LED                                       |
|-------------------------------------------|-------------------------------------------|
| Luminous flux LED [lm]                    | 10468                                     |
| LED power [W]                             | 53,2                                      |
| Luminaire luminous flux [lm]              | 7854                                      |
| Power of luminaire [W]                    | 56,3                                      |
| Luminaire's light efficiency [lm/W]       | 139,5                                     |
| Color of the light [K]                    | 4000                                      |
| CRI                                       | >80                                       |
| SDCM (LED sources)                        | 3                                         |
| Beam angle [°]                            | (C0-C180) / (C90-C270) - 105° /<br>104,8° |
| Photobiological risk class (IEC/EN 62471) | RG0                                       |
| Protection against electric shock         | I                                         |
| Protection degree                         | IP65                                      |
| Voltage                                   | 220240 V, 5060 Hz                         |
| Lifetime of LED sources [h]               | 100000 (1) / 147000 (2)                   |
| Lx/By                                     | L80/B10 (1) / L70/B50 (2)                 |
| Operating temperature range [°C]          | 5 ÷ 30                                    |
| Driver                                    | standard on/off (E)                       |
| Power factor cos φ                        | >0,95                                     |
| Circuit load capacity                     | 16 (B10), 26 (B16), 23 (C10), 37 (C16)    |

# A graph of light