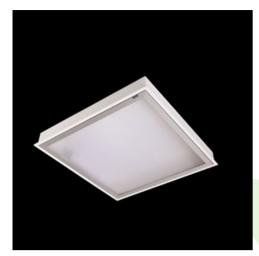

# **Description**

Luminary designed to module and gypsum and cardboard suspended ceilings, equipped with the highly efficient LED panels. Luminary body made from steel sheet, powder coated in white. Optical systems and diffusers mounted in an aluminum frame. Luminary recommended for: emergency departments, intensive care units, and treatment rooms.

#### **Product information**

| Category | Clean luminaires - recessed                    |
|----------|------------------------------------------------|
| Family   | AGAT CLEAN LED                                 |
| Name     | AGAT CLEAN LED 10400 PLX E IP65 840 / 1200X600 |
| Index    | 19.4028.2221.34                                |

| Mechanical data | <del></del> |   | Assembly           | mounted in module ceilings, as well as plasterboard ceilings |
|-----------------|-------------|---|--------------------|--------------------------------------------------------------|
|                 | В           | В | Material           | steel sheet                                                  |
|                 |             |   | Color              | white                                                        |
|                 |             |   | Diffuser           | PLX (PMMA opal)                                              |
| Α               |             |   | Impact resistant   | IK04                                                         |
| <del></del>     |             |   | Dimensions [mm]    | 1196 x 596 x 76                                              |
|                 |             |   | Mounting hole [mm] | 1180 x 580                                                   |