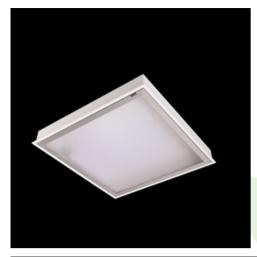

## Description

Luminary designed to module and gypsum and cardboard suspended ceilings, equipped with the highly efficient LED panels. Luminary body made from steel sheet, powder coated in white. Optical systems and diffusers mounted in an aluminum frame. Luminary recommended for: emergency departments, intensive care units, and treatment rooms.