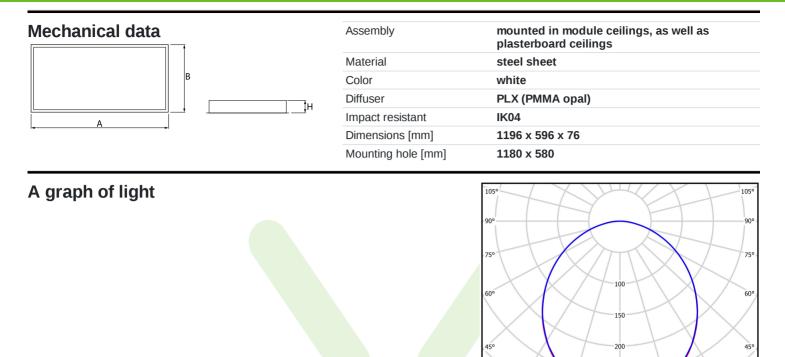

## Accessories

250

300 0°

15

30

η = **75%** 

159

cd/klm C0 - C180 C90 - C270